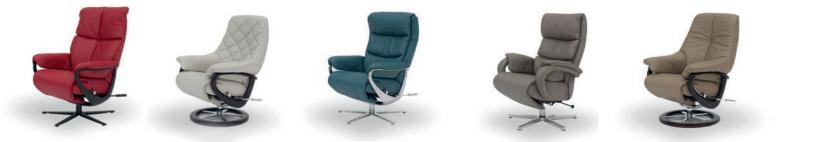

# Perfect relaxation from himolla.

Everyone is different. Every piece of himolla's furniture is different too. Adjusted to your body size and individual expectations, every piece offers unbelievable potential for pure relaxation. An enormous selection of models,

a wide variety of functions, the choice of electric or manual adjustment, a great selection of leathers and fabrics, and a wide spectrum of colours, all designed to make each piece fit around you and your home.

# and different bases. relaxation can be as individual as you.

## LEATHERS & FABRICS

Available in a wide selection of grades and colours to give you maximum choice. To ensure high levels of quality himolla rely exclusively on the very best European producers. All leathers and fabrics are subjected to regular and rigorous testing.