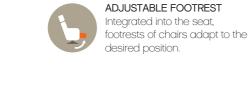

ADJUSTABLE HEADREST Tiltable to suit your preferred position.

ADJUSTABLE RECLINE The back tilts to achieve an extremely comfortable lying position in one continuous motion.

DIFFERENT SIZES TO SUIT YOU

himolla has developed some of it's

This stems from the awareness that

everyone has their own unique shape.

collection to be available in different sizes.

ADJUSTABLE HEIGHT Seat can be raised or lowered for optimum comfort.

REVOLVING BASE All armchairs swivel to allow the chair to rotate 360°

PLEASE NOTE THAT THE FUNCTIONS SHOWN ABOVE WILL DEPEND ON THE MODEL CHOSEN.

MANUAL OR ELECTRIC ADJUSTMENT The reclining mechanism on the chairs can be operated manually, electrically by remote control or with side sensors.