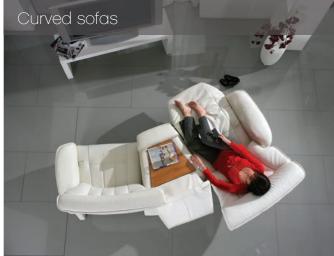

ADJUSTABLE HEADREST Tiltable to suit your preferred position.

ADJUSTABLE RECLINE The back tilts to achieve an extremely comfortable lying position in one continuous motion.

DIFFERENT SIZES TO SUIT YOU

himolla has developed some of it's

This stems from the awareness that

everyone has their own unique shape.

collection to be available in different sizes.

ADJUSTABLE HEIGHT Seat can be raised or lowered for optimum comfort.

REVOLVING BASE All armchairs swivel to allow the chair to rotate 360°