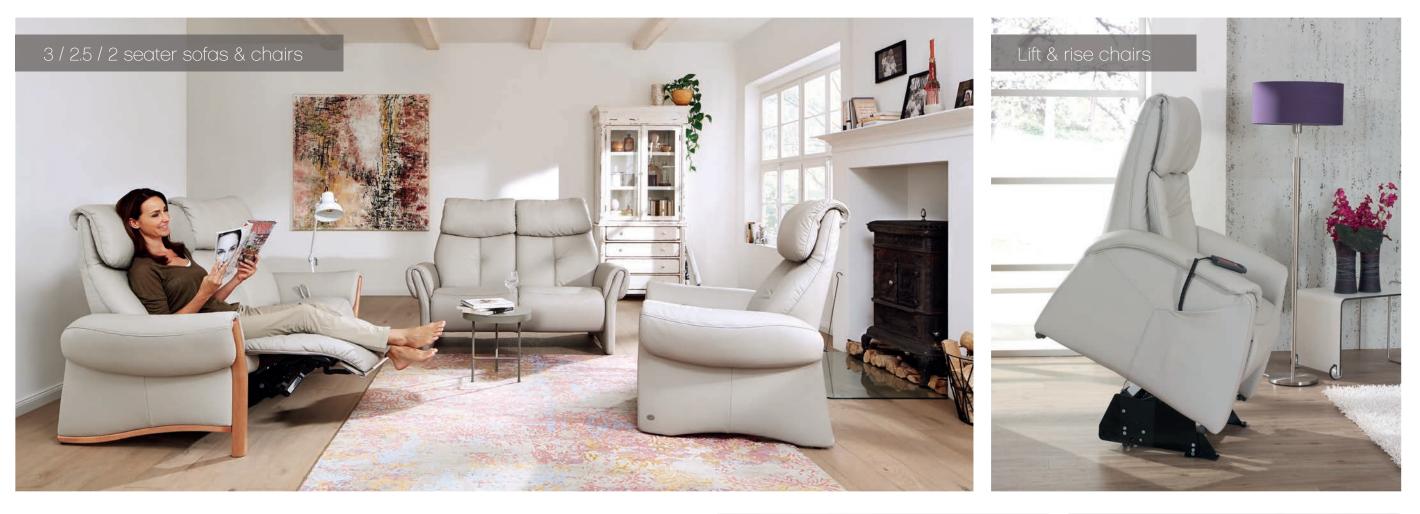

# ...and for you.

 $\left( \begin{array}{c} 7 \end{array} \right)$ 

ntegrated recliner chairs

himolla offer a wide choice of integrated recliner chars available in colourful fabrics and leathers.

# Perfect relaxation from himolla.

Everyone is different. Every piece of himolla's furniture is different too. Adjusted to your body size and individual expectations, every piece offers unbelievable potential for pure relaxation. An enormous selection of models,

a wide variety of functions, the choice of electric or manual adjustment, a great selection of leathers and fabrics, and a wide spectrum of colours, all designed to make each piece fit around you and your home.

ADJUSTABLE HEADREST Tiltable to suit your preferred position.

ADJUSTABLE RECLINE The back tilts to achieve an extremely comfortable lying position in one continuous motion.

DIFFERENT SIZES TO SUIT YOU

himolla has developed some of it's

This stems from the awareness that

everyone has their own unique shape.

collection to be available in different sizes.

ADJUSTABLE HEIGHT Seat can be raised or lowered for optimum comfort.

REVOLVING BASE All armchairs swivel to allow the chair to rotate 360°

PLEASE NOTE THAT THE FUNCTIONS SHOWN ABOVE WILL DEPEND ON THE MODEL CHOSEN.

MANUAL OR ELECTRIC ADJUSTMENT The reclining mechanism on the chairs can be operated manually, electrically by remote control or with side sensors.