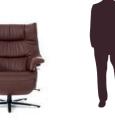

ADJUSTABLE HEADREST Tiltable to suit your preferred position.

ADJUSTABLE RECLINE The back tilts to achieve an extremely comfortable lying position in one continuous motion.

DIFFERENT SIZES TO SUIT YOU

himolla has developed some of it's

This stems from the awareness that

everyone has their own unique shape.

collection to be available in different sizes.

ADJUSTABLE HEIGHT Seat can be raised or lowered for optimum comfort.

REVOLVING BASE All armchairs swivel to allow the chair to rotate 360°