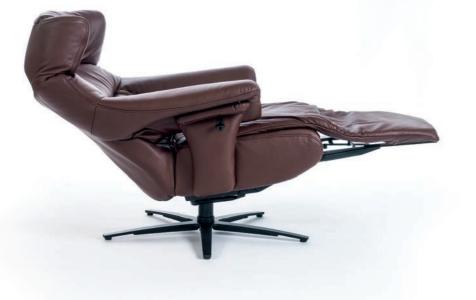

ADJUSTABLE HEADREST Tiltable to suit your preferred position.

ADJUSTABLE RECLINE The back tilts to achieve an extremely comfortable lying position in one continuous motion.

DIFFERENT SIZES TO SUIT YOU

himolla has developed some of it's

This stems from the awareness that

everyone has their own unique shape.

collection to be available in different sizes.

ADJUSTABLE HEIGHT Seat can be raised or lowered for optimum comfort.

REVOLVING BASE All armchairs swivel to allow the chair to rotate 360°

PLEASE NOTE THAT THE FUNCTIONS SHOWN ABOVE WILL DEPEND ON THE MODEL CHOSEN.

MANUAL OR ELECTRIC ADJUSTMENT The reclining mechanism on the chairs can be operated manually, electrically by remote control or with side sensors.