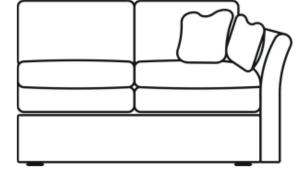

H79 x W211 x D97 cm

H79 x W185 x D97 cm

**Small Armless unit** 

H79 x W132 x D97 cm

H79 x W69 x D97 cm

**Small One Arm Unit** 

H79 x W155 x D97 cm

Single One Arm Unit