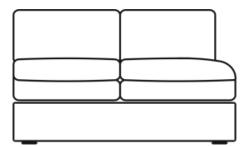

#### **Acton Corner Unit**

H79 x W97 x D97 cm





### **Large Armless Unit**

H79 x W188 x D97 cm





## **Medium Armless Unit**

H79 x W163 x D97 cm



# CASEYS

www.caseys.ie

Cork

65 Oliver Plunkett St. Cork,

021-4270393

Limerick

Raheen Roundabout, Limerick,

061-307070



## **Acton** — Range

The Acton sofa is designed with comfort and fashion at the forefront of the range. A variety of different personal customising options allows you to build a sofa perfectly suited to your home.

- Medium Oak Feet/Legs
- Seat Meshtop coil sprung unit with tension springs

Our Sales Assistants are fully trained on this range so feel free to ask them any questions in-store or online.



**Large One Arm Unit** 

H79 x W211 x D97 cm



H79 x W185 x D97 cm







**Small Armless unit** 

H79 x W132 x D97 cm



H79 x W69 x D97 cm



**Small One A