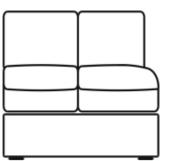

#### **Acton Corner Unit**

H79 x W97 x D97 cm





### **Large Armless Unit**

H79 x W188 x D97 cm





## **Medium Armless Unit**

H79 x W163 x D97 cm



# CASEYS

www.caseys.ie

Cork

65 Oliver Plunkett St. Cork,

021-4270393

Limerick

Raheen Roundabout, Limerick,

061-307070



## **Acton** — Range

The Acton sofa is designed with comfort and fashion at the forefront of the range. A variety of different personal customising options allows you to build a sofa perfectly suited to your home.

- Medium Oak Feet/Legs
- Seat Meshtop coil sprung unit with tension springs

Our Sales Assistants are fully trained on this range so feel free to ask them any questions in-store or online.



**Large One Arm Unit** 

H79 x W211 x D97 cm



H79 x W185 x D97 cm







**Small Armless unit** 

H79 x W132 x D97 cm



H79 x W69 x D97 cm



**Small One Arm Unit** 

H79 x W155 x D97 cm



Single One Arm Unit

H79 x W95 x D97 cm



www.caseys.ie www.caseys.ie