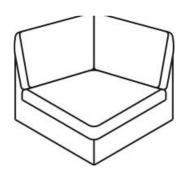

#### **Acton Corner Unit**

H79 x W97 x D97 cm





### **Large Armless Unit**

H79 x W188 x D97 cm





## **Medium Armless Unit**

H79 x W163 x D97 cm



# CASEYS

www.caseys.ie

Cork

65 Oliver Plunkett St. Cork,

021-4270393

Limerick

Raheen Roundabout, Limerick,

061-307070



## **Acton** — Range

The Acton sofa is designed with comfort and fashion at the forefront of the range. A variety of different personal customising options allows you to build a sofa perfectly suited to your home.

- Medium Oak Feet/Legs
- Seat Meshtop coil sprung unit with tension springs

Our Sales Assistants are fully trained on this range so feel free to ask them any questions in-store or online.



**Large One Arm Unit** 

H79 x W211 x D97 cm



H79 x W185 x D97 cm







**Small Armless unit** 

H79 x