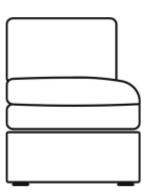

H79 x W211 x D97 cm

H79 x W185 x D97 cm

**Small Armless unit** 

H79 x W132 x D97 cm

H79 x W69 x D97 cm

**Small One Arm Unit** 

H79 x W155 x D97 cm

Single One Arm Unit