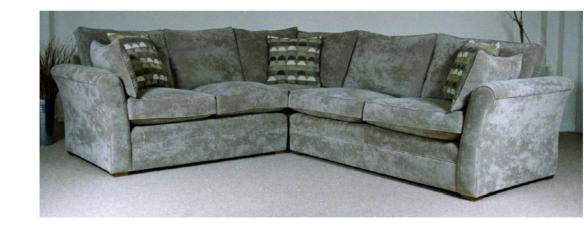

## **Acton** — Range

The Acton sofa is designed with comfort and fashion at the forefront of the range. A variety of different personal customising options allows you to build a sofa perfectly suited to your home.

- Medium Oak Feet/Legs
- Seat Meshtop coil sprung unit with tension springs

Our Sales Assistants are fully trained on this range so feel free to ask them any questions in-store or online.

**Large One Arm Unit** 