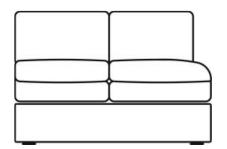

#### **Acton Corner Unit**

H79 x W97 x D97 cm





### **Large Armless Unit**

H79 x W188 x D97 cm





## **Medium Armless Unit**

H79 x W163 x D97 cm



# CASEYS

www.caseys.ie

Cork

65 Oliver Plunkett St. Cork,

021-4270393

Limerick

Raheen Roundabout, Limerick,

061-307070



## **Acton** — Range

The Acton sofa is designed with comfort and fashion at the forefront of the range. A variety of different personal customising options allows you to build a sofa perfectly suited to your home.

- Medium Oak Feet/Legs
- Seat Meshtop coil sprung unit with tension springs

Our Sales Assistants are fully trained on this range so feel free to ask them any questions in-store or online.



**Large One Arm Unit** 

H79 x W211 x D97 cm



H79 x W185 x D97 cm







**Small Armless unit** 

H79 x W132 x D97 cm



H79 x W69 x D97 cm



**Small One Arm Unit** 

H79 x W155 x D97 cm



Single One Arm Uni