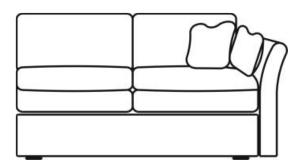

H79 x W211 x D97 cm

H79 x W185 x D97 cm

**Small Armless unit** 

H79 x W132 x D97 cm

H79 x W69 x D97 cm

**Small One Arm Unit** 

H79 x W155 x D97 cm

Single One Arm Unit