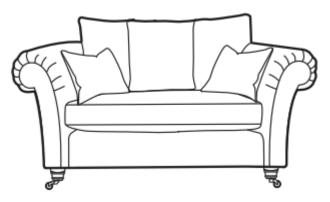

## **Extra Large Sofa**

H96 x W236 x D108cm

Large Sofa

H99x W215x D108cm

Loveseat

H96x W160 x D108cm

www.caseys.ie