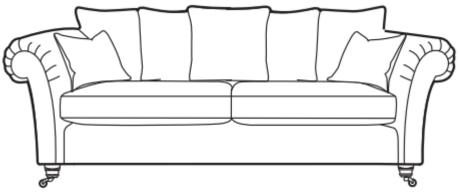

## **Extra Large Sofa**

H96 x W236 x D108cm

Large Sofa

H99x W215x D108cm

Loveseat

H96x W160 x D108cm

www.caseys.ie