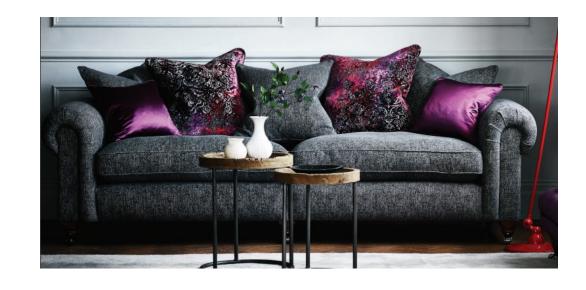

## **Alfred** — Living Range

Enjoy the Alfred range in your home. Alfred is full of comfort and style with sofa cushions and slight scroll arms. Alfred is the ultimate sink into relaxation sofa. Comes finished with duck feather filled scatters

- Choice of feet
- Duck Feather Scatters
- High Tensile zig-zag sprung suspension
- Beutifully designed.
- Beautiful detailing.
- Scatters included.
- Beautiful foot ends.

Our Sales Assistants are fully trained on this range so feel free to ask them any questions in-store or online.

**Grand Split Sofa** 

H96 x W264 x D108cm

## **Extra Large Sofa**

H96 x W236 x D108cm

Large Sofa

H99x W215x D108cm

Loveseat

H96x W160 x D108cm

www.caseys.ie