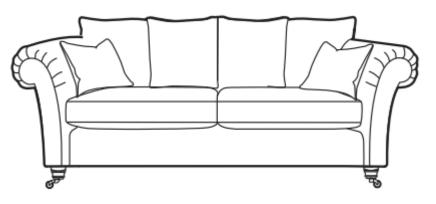

## **Extra Large Sofa**

H96 x W236 x D108cm

Large Sofa

H99x W215x D108cm

Loveseat

H96x W160 x D108cm

www.caseys.ie