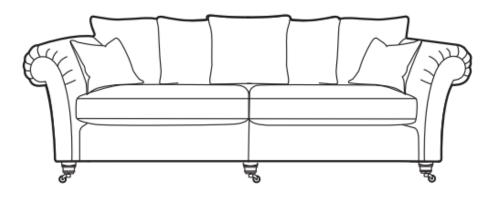

**Chair** *H96x W111x D108cm* 



www.caseys.ie

Cork 65 Oliver Plunkett St. Cork, 021-4270393 **Limerick**Raheen Roundabout, Limerick,
061-307070



## **Alfred** — Living Range

Enjoy the Alfred range in your home. Alfred is full of comfort and style with sofa cushions and slight scroll arms. Alfred is the ultimate sink into relaxation sofa. Comes finished with duck feather filled scatters

- Choice of feet
- Duck Feather Scatters
- High Tensile zig-zag sprung suspension
- Beutifully designed.
- Beautiful detailing.
- Scatters included.
- Beautiful foot ends.

Our Sales Assistants are fully trained on this range so feel free to ask them any questions in-store or online.





**Grand Split Sofa** 

H96 x W264 x D108cm



## **Extra Large Sofa**

H96 x W236 x D108cm



Large Sofa

H99x W215x D108cm



Loveseat

H96x W160 x D108cm

www.caseys.ie