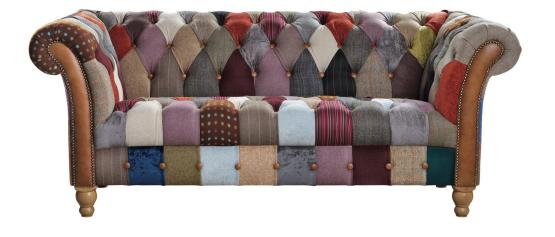

## **Annabelle** — Sofa Range

Upholstered in stunning patchwork, the Annabelle range immediately draws the eye. Scrolled arms and tufted button back lend to a period design, while the patchwork makes this a statement piece for both maximalist and minimalist homes.

## **Annabelle Patchwork 2 Seater**

H85 x W200 x D95cm

www.caseys.ie www.caseys.ie