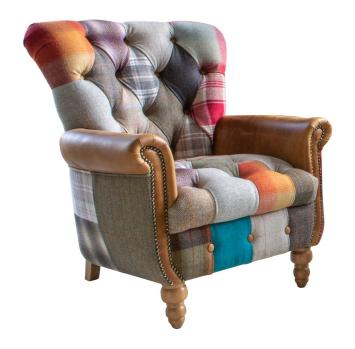

## **Annabelle** — Sofa Range

Upholstered in stunning patchwork, the Annabelle range immediately draws the eye. Scrolled arms and tufted button back lend to a period design, while the patchwork makes this a statement piece for both maximalist and minimalist homes.

Our Sales Assistants are fully trained on this range so feel free to ask them any questions in-store or online.

Annabelle Patchwork Armchair

H98 x W80 x D92cm