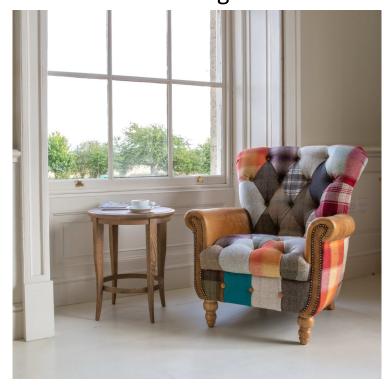

## **Annabelle** — Sofa Range

Upholstered in stunning patchwork, the Annabelle range immediately draws the eye. Scrolled arms and tufted button back lend to a period design, while the patchwork makes this a statement piece for both maximalist and minimalist homes.

Our Sales Assistants are fully trained on this range so feel free to ask them any questions in-store or online.

Annabelle Patchwork Armchair

H98 x W80 x D92cm