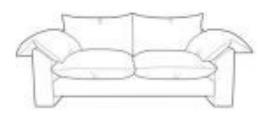

## **Arlington** — Sofa Range

The Arlington range envelops you in warmth and comfort as soon as you sit on it. A cosy aesthetic is created with soft arm cushions that rest over the arm profile.

• Foam with feather wrap for superior comfort and support

Our Sales Assistants are fully trained on this range so feel free to ask them any questions in-store or online.

Arlington XL Sofa
H83 x W248 x D103cm

Arlington Small Sofa
H83 x W188 x D103cm

H

Arlington Snuggler
H83 x W145 x D103cm