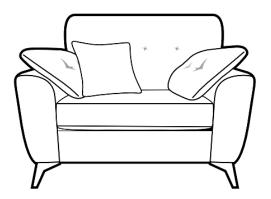

#### **Augusta Arm Chair**

H96 x W95 x D60cm

**Augusta Swivel Chair** 

H97 x W64 x D86cm

H90 x W70 x D90cm

## **Augusta**

Living Range

### **Augusta** — Living Range

A Meet our stunning Augusta range, with a beautiful array of colours offered you are sure to find your perfect sofa with the Augusta range. In true midcentury fashion, the Augusta range combines Elegant legs, comfortable bolster cushions and stunning tufted upholstery.

- Luxurious Plump Cushioning.
- Played Legs
- · Mid-Century Fashion.

Our Sales Assistants are fully trained on this range so feel free to ask them any questions in-store or online.