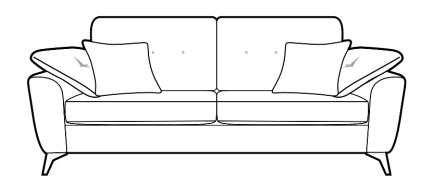

#### **Augusta Grand Sofa**

H93 x W224 x D98cm

H93 x W201 x D98cm

Augusta 2 Seater Sofa

H93 x W180 x D98cm

H93 x W136 x D98cm

**Augusta Storage Stool** 

H41 x W64 x D58cm