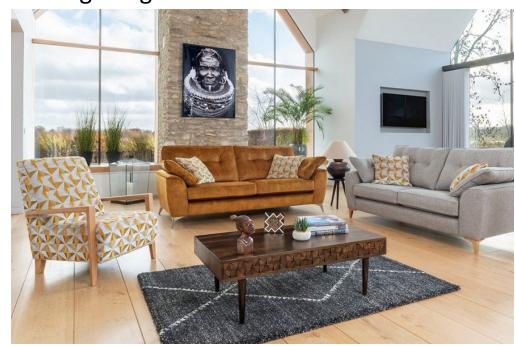

## **Augusta**

Living Range

### **Augusta** — Living Range

A Meet our stunning Augusta range, with a beautiful array of colours offered you are sure to find your perfect sofa with the Augusta range. In true midcentury fashion, the Augusta range combines Elegant legs, comfortable bolster cushions and stunning tufted upholstery.

- Luxurious Plump Cushioning.
- Played Legs
- · Mid-Century Fashion.

Our Sales Assistants are fully trained on this range so feel free to ask them any questions in-store or online.