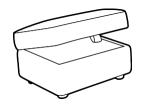

### Augusta Legged Ottoman

H40 x W100 x D57cm

**Augusta Footstool** 

H38 x W64 x D58cm

#### **Augusta Grand Sofa**

H93 x W224 x D98cm

H93 x W201 x D98cm

Augusta 2 Seater Sofa

H93 x W180 x D98cm

H93 x W136 x D98cm

**Augusta Storage Stool** 

H41 x W64 x D58cm