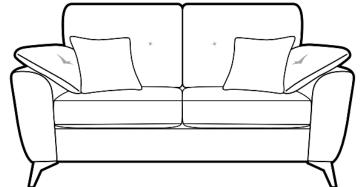

#### **Augusta Grand Sofa**

H93 x W224 x D98cm

H93 x W201 x D98cm

Augusta 2 Seater Sofa

H93 x W180 x D98cm

H93 x W136 x D98cm

**Augusta Storage Stool** 

H41 x W64 x D58cm