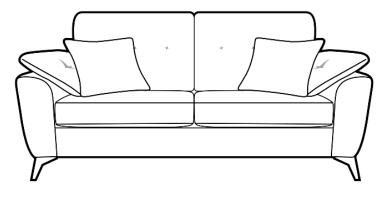

#### **Augusta Grand Sofa**

H93 x W224 x D98cm

H93 x W201 x D98cm

Augusta 2 Seater Sofa

H93 x W180 x D98cm

H93 x W136 x D98cm

**Augusta Storage Stool** 

H41 x W64 x D58cm