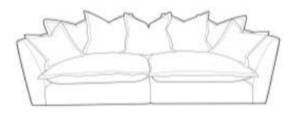

## **Austin** — Living Range

The Austin range of contemporary upholstery, creates the perfect look and sense of comfort for any living area within your home.

Its relaxed style, coupled with its feather-filled pillow-back cushions with angled arm combine to create an luxurious, elegant and comfortable design.

- Duck Feather Back Cushions and Scatters
- Full zig zag sprung seat suspension.
- Beautifully designed.
- Sleek Modern Sofa

Our Sales Assistants are fully trained on this range so feel free to ask them any questions in-store or online.

Austin Small Sofa
H91 x W188 x D110cm

www.caseys.ie www.caseys.ie