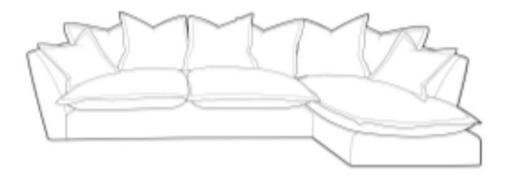

Austin Chaise Sofa RHF/LHF (Shown in RHF)

Large:

H91 x W300 x D110/163cm

Small:

H91 x W272 x D110/163cm

Austin Extra Large Split Sofa
H91 x W278 x D110cm

Austin Large Split Sofa H91 x W248 x D110cm

Austin Medium Sofa
H91 x W216 x D110cm