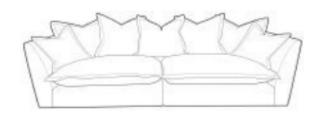

## **Austin** — Living Range

The Austin range of contemporary upholstery, creates the perfect look and sense of comfort for any living area within your home.

Its relaxed style, coupled with its feather-filled pillow-back cushions with angled arm combine to create an luxurious, elegant and comfortable design.

- Duck Feather Back Cushions and Scatters
- Full zig zag sprung seat suspension.
- Beautifully designed.
- Sleek Modern Sofa

Our Sales Assistants are fully trained on this range so feel free to ask them any questions in-store or online.

Austin Chaise Sofa RHF/LHF (Shown in RHF)

Large:

H91 x W300 x D110/163cm

Small:

H91 x W272 x D110/163cm

Austin Extra Large Split Sofa
H91 x W278 x D110cm

Austin Large Split Sofa H91 x W248 x D110cm

Austin Medium Sofa
H91 x W216 x D110cm