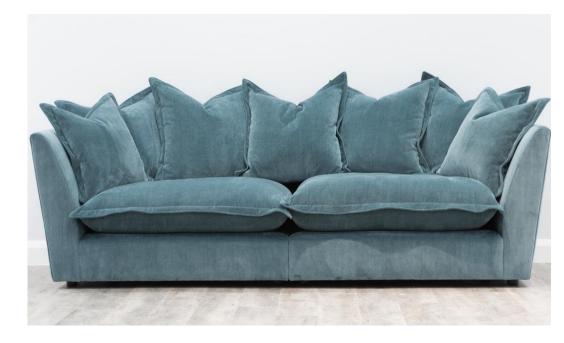

## **Austin** — Living Range

The Austin range of contemporary upholstery, creates the perfect look and sense of comfort for any living area within your home.

Its relaxed style, coupled with its feather-filled pillow-back cushions with angled arm combine to create an luxurious, elegant and comfortable design.

- Duck Feather Back Cushions and Scatters
- Full zig zag sprung seat suspension.
- Beautifully designed.
- Sleek Modern Sofa

Our Sales Assistants are fully trained on this range so feel free to ask them any questions in-store or online.

Austin Chaise Sofa RHF/LHF (Shown in RHF)

Large:

H91 x W300 x D110/163cm

Small:

H91 x W272 x D110/163cm

Austin Extra Large Split Sofa
H91 x W278 x D110cm

Austin Large Split Sofa H91 x W248 x D110cm

Austin Medium Sofa
H91 x W216 x D110cm