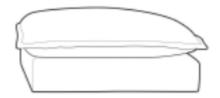

## **Austin**

Living Range

Austin Snuggler Sofa
H91 x W168 x D110cm

Austin Combi Stool
H45 x W82 x D82cm

www.caseys.ie

Cork

65 Oliver Plunkett St. Cork,

021-4270393

Austin Chaise Sofa RHF/LHF (Shown in RHF)

Large:

H91 x W300 x D110/163cm

Small:

H91 x W272 x D110/163cm

Austin Extra Large Split Sofa
H91 x W278 x D110cm

Austin Large Split Sofa H91 x W248 x D110cm

Austin Medium Sofa
H91 x W216 x D110cm