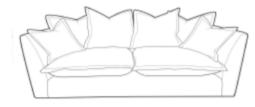

## **Austin** — Living Range

The Austin range of contemporary upholstery, creates the perfect look and sense of comfort for any living area within your home.

Its relaxed style, coupled with its feather-filled pillow-back cushions with angled arm combine to create an luxurious, elegant and comfortable design.

- Duck Feather Back Cushions and Scatters
- Full zig zag sprung seat suspension.
- Beautifully designed.
- Sleek Modern Sofa

Our Sales Assistants are fully trained on this range so feel free to ask them any questions in-store or online.

Austin Chaise Sofa RHF/LHF (Shown in RHF)

Large:

H91 x W300 x D110/163cm

Small:

H91 x W272 x D110/163cm

Austin Extra Large Split Sofa
H91 x W278 x D110cm

Austin Large Split Sofa H91 x W248 x D110cm

Austin Medium Sofa
H91 x W216 x D110cm