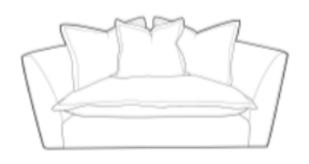

## **Austin**

Living Range

Austin Snuggler Sofa
H91 x W168 x D110cm

Austin Combi Stool
H45 x W82 x D82cm

www.caseys.ie

Cork

65 Oliver Plunkett St. Cork,

021-4270393

## **Austin** — Living Range

The Austin range of contemporary upholstery, creates the perfect look and sense of comfort for any living area within your home.

Its relaxed style, coupled with its feather-filled pillow-back cushions with angled arm combine to create an luxurious, elegant and comfortable design.

- Duck Feather Back Cushions and Scatters
- Full zig zag sprung seat suspension.
- Beautifully designed.
- Sleek Modern Sofa

Our Sales Assistants are fully trained on this range so feel free to ask them any questions in-store or online.