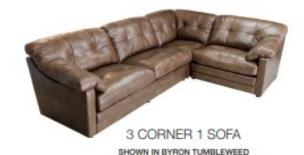

Our Sales Assistants are fully trained on this range so feel free to ask them any questions in-store or online.

SHOWN IN BYRON TUMBLEWEED
W: 317cm H: 90cm (SH: 51cm) D: 317cm

FOOTSTOOL

SHOWN IN BYRON TUMBLEWEED W: 90cm H: 50cm D: 67cm