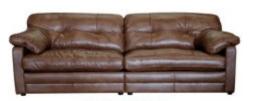

4 SEATER SOFA SHOWN IN BYRON TUMBLEWEED W: 270cm H: 90cm (SH: 51cm) D: 106cm

3 SEATER SOFA / SPLIT SHOWN IN BYRON TUMBLEWEED W: 235cm H: 90cm (SH: 51cm) D: 106cm

2 SEATER SOFA SHOWN IN BYRON TUMBLEWEED W: 200cm H: 90cm (SH: 51cm) D: 106cm