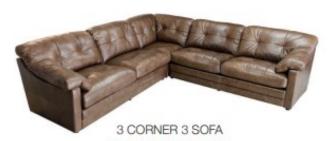

Our Sales Assistants are fully trained on this range so feel free to ask them any questions in-store or online.

SHOWN IN BYRON TUMBLEWEED
W: 317cm H: 90cm (SH: 51cm) D: 317cm

FOOTSTOOL

SHOWN IN BYRON TUMBLEWEED W: 90cm H: 50cm D: 67cm