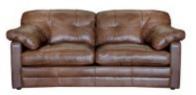

4 SEATER SOFA SHOWN IN BYRON TUMBLEWEED W: 270cm H: 90cm (SH: 51cm) D: 106cm

3 SEATER SOFA / SPLIT SHOWN IN BYRON TUMBLEWEED W: 235cm H: 90cm (SH: 51cm) D: 106cm

2 SEATER SOFA SHOWN IN BYRON TUMBLEWEED W: 200cm H: 90cm (SH: 51cm) D: 106cm