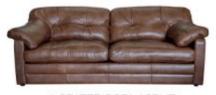

4 SEATER SOFA SHOWN IN BYRON TUMBLEWEED W: 270cm H: 90cm (SH: 51cm) D: 106cm

3 SEATER SOFA / SPLIT SHOWN IN BYRON TUMBLEWEED W: 235cm H: 90cm (SH: 51cm) D: 106cm

2 SEATER SOFA SHOWN IN BYRON TUMBLEWEED W: 200cm H: 90cm (SH: 51cm) D: 106cm