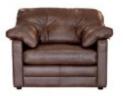

SNUGGLER CHAIR SHOWN IN BYRON TUMBLEWEED W: 150cm H: 90cm (SH: 51cm) D: 106cm

LOUNGE CHAIR SHOWN IN BYRON TUMBLEWEED W: 119cm H: 90cm (SH: 51cm) D:106

STANDARD CHAIR SHOWN IN BYRON TUMBLEWEED W: 97cm H: 90cm (SH: 51cm) D: 101cm