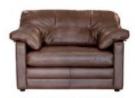

SNUGGLER CHAIR SHOWN IN BYRON TUMBLEWEED W: 150cm H: 90cm (SH: 51cm) D: 106cm

LOUNGE CHAIR SHOWN IN BYRON TUMBLEWEED W: 119cm H: 90cm (SH: 51cm) D:106

STANDARD CHAIR SHOWN IN BYRON TUMBLEWEED W: 97cm H: 90cm (SH: 51cm) D: 101cm