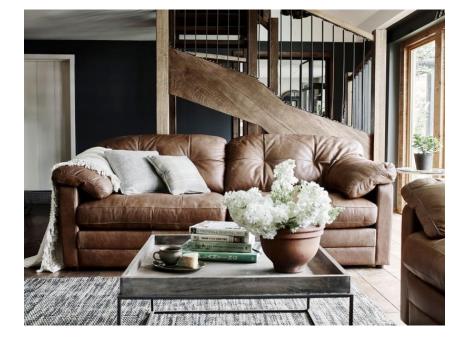

## **Bailey** — Sofa Range

Retro inspiration combines with classical character and contemporary comfort in the distinctive design of the Bailey leather living range. A traditionally-styled sofa collection with all the benefits of modern relaxation.

Our Sales Assistants are fully trained on this range so feel free to ask them any questions in-store or online.

SHOWN IN BYRON TUMBLEWEED
W: 317cm H: 90cm (SH: 51cm) D: 317cm

FOOTSTOOL

SHOWN IN BYRON TUMBLEWEED W: 90cm H: 50cm D: 67cm