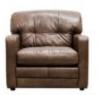

SNUGGLER CHAIR SHOWN IN BYRON TUMBLEWEED W: 150cm H: 90cm (SH: 51cm) D: 106cm

LOUNGE CHAIR SHOWN IN BYRON TUMBLEWEED W: 119cm H: 90cm (SH: 51cm) D:106

STANDARD CHAIR SHOWN IN BYRON TUMBLEWEED W: 97cm H: 90cm (SH: 51cm) D: 101cm