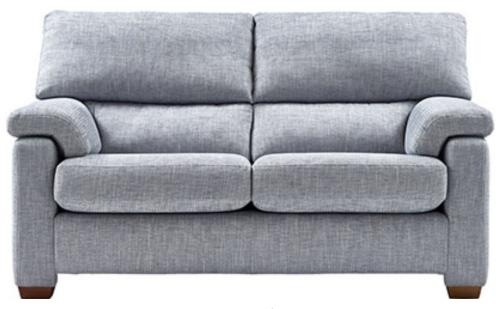

## **Baldwin** Sofa Range

## **Baldwin** — Sofa Range

Welcoming warming, distinctive and bold. Our wonderful Baldwin is a definitive recliner offering high quality upholstery and soft comfortable seating that retains its' shape.

Our Sales Assistants are fully trained on this range so feel free to ask them any questions in-store or online.

**3 Seater sofa** H103 x W 198 x D100cm

www.caseys.ie

**2 Seater Sofa** H103 x W172x L100cm