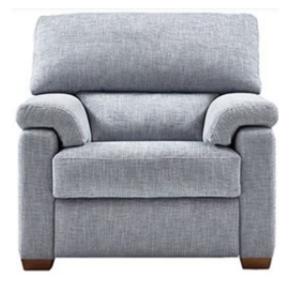

Standard Chair H103x W99 x L100cm



**Footstool** H46 x W65 x L56cm

## CASEYS

www.caseys.ie

Cork

65 Oliver Plunkett St. Cork,

021-4270393

Limerick

Raheen Roundabout, Limerick,

061-307070



## **Baldwin** Sofa Range



## **Baldwin** — Sofa Range

Welcoming warming, distinctive and bold. Our wonderful Baldwin is a definitive recliner offering high quality upholstery and soft comfortable seating that retains its' shape.

- Available static, manual and power recliner options
- Feet available in light or dark finishes
- Leggett & Platt premier recliner action mechanisms
- Foam core seats & hallow pocketed
- Sprung seat and elasticated webbed backs

Our Sales Assistants are fully trained on this range so feel free to ask them any questions in-store or online.





**3 Seater sofa**