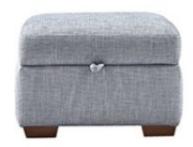

Standard Chair H103x W99 x L100cm



**Footstool** H46 x W65 x L56cm

## CASEYS

www.caseys.ie

Cork

65 Oliver Plunkett St. Cork,

021-4270393

Limerick

Raheen Roundabout, Limerick,

061-307070



## **Baldwin** Sofa Range



## **Baldwin** — Sofa Range

Welcoming warming, distinctive and bold. Our wonderful Baldwin is a definitive recliner offering high quality upholstery and soft comfortable seating that retains its' shape.

- Available static, manual and power recliner options
- Feet available in light or dark finishes
- Leggett & Platt premier recliner action mechanisms
- Foam core seats & hallow pocketed
- Sprung seat and elasticated webbed backs

Our Sales Assistants are fully trained on this range so feel free to ask them any questions in-store or online.





**3 Seater sofa** H103 x W 198 x D100cm

www.caseys.ie