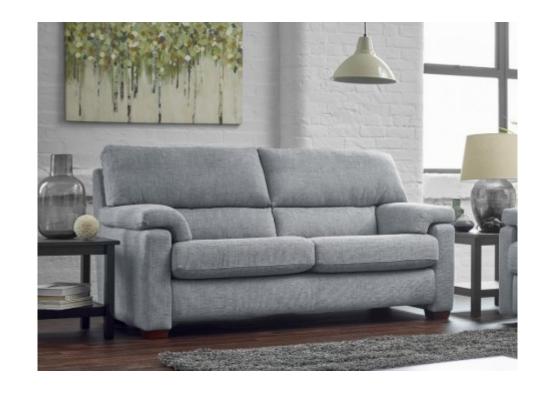

Our Sales Assistants are fully trained on this range so feel free to ask them any questions in-store or online.

**3 Seater sofa** H103 x W 198 x D100cm

www.caseys.ie

**2 Seater Sofa** H103 x W172x L100cm