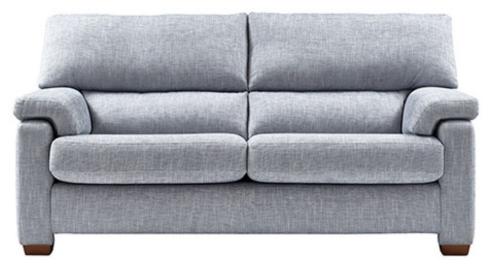

Our Sales Assistants are fully trained on this range so feel free to ask them any questions in-store or online.

**3 Seater sofa** H103 x W 198 x D100cm

www.caseys.ie

**2 Seater Sofa** H103 x W172x L100cm