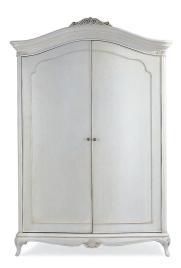

**Wide Robe** *H197 x W140 x D65cm* 

**Headboard** H71 x W140 x D5cm H71 x W155 x D5cm H72 x W185 x D5cm

Linen Chest H80 x W50 x D49cm

٢

**3 Drawer Chest** *H85 x W109 x D53cm* 

**Bench** H64 x W112 x D46cm