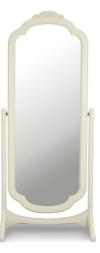

Limerick

061-307070

Raheen Roundabout, Limerick,

**Cheval Mirror** *H160 x W61 x D46cm* 

www.caseys.ie