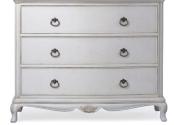

**Wide Robe** *H197 x W140 x D65cm* 

**Headboard** H71 x W140 x D5cm H71 x W155 x D5cm H72 x W185 x D5cm

Linen Chest H80 x W50 x D49cm

٢

**3 Drawer Chest** *H85 x W109 x D53cm* 

**Bench** H64 x W112 x D46cm