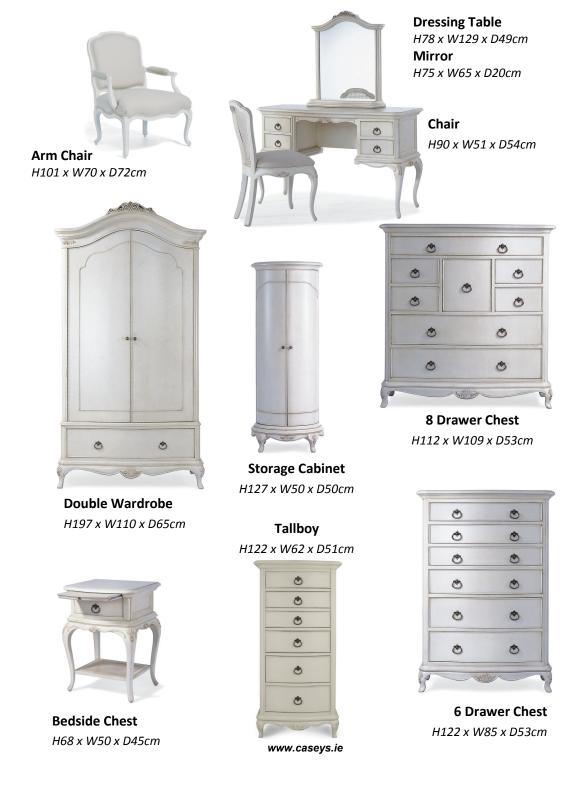

**Wide Robe** *H197 x W140 x D65cm* 

**Headboard** H71 x W140 x D5cm H71 x W155 x D5cm H72 x W185 x D5cm

Linen Chest H80 x W50 x D49cm

٢

**3 Drawer Chest** *H85 x W109 x D53cm* 

**Bench** H64 x W112 x D46cm

Limerick

061-307070

Raheen Roundabout, Limerick,

**Cheval Mirror** *H160 x W61 x D46cm* 

www.caseys.ie