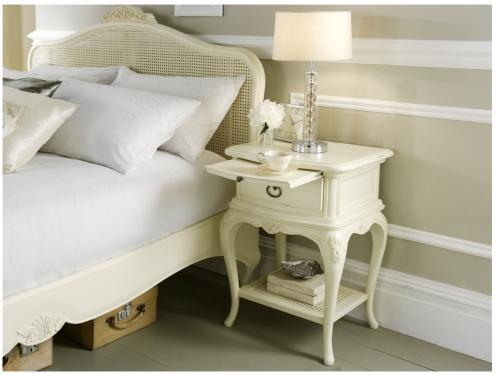

#### Bari — Bedroom Range

- The Bari bedroom collection is crafted from solid Birch and Birch veneers combined with a unique, hand painted, lacquered finish.
- Taking its inspiration from the designs of 18th century French furniture, the collection is stylish and sophisticated and the mellow tones and soft curves create a tranquil, relaxed atmosphere.
- The distressed paint finish on this range is achieved through the application of several layers of paint which are then gently aged in places.