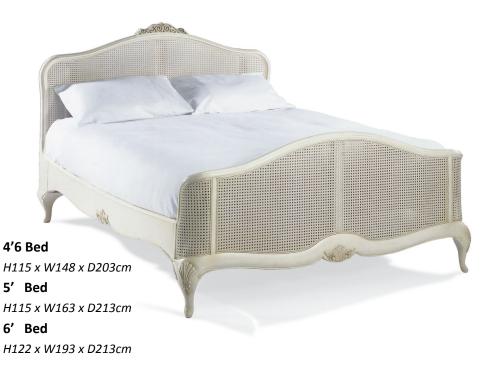

**Wide Robe** *H197 x W140 x D65cm* 

**Headboard** H71 x W140 x D5cm H71 x W155 x D5cm H72 x W185 x D5cm

Linen Chest H80 x W50 x D49cm

٢

**3 Drawer Chest** *H85 x W109 x D53cm* 

**Bench** H64 x W112 x D46cm

Limerick

061-307070

Raheen Roundabout, Limerick,

**Cheval Mirror** *H160 x W61 x D46cm* 

www.caseys.ie