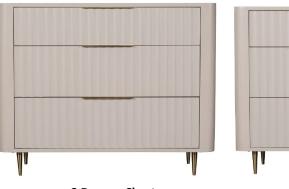

6 Drawer Wide Chest

**3 Drawer Chest** *H83 x W96 x D44cm* 

H83x W144 x D44cm

Gallery Mirror
H81 x W60 x D5.5cm

www.caseys.ie www.caseys.ie