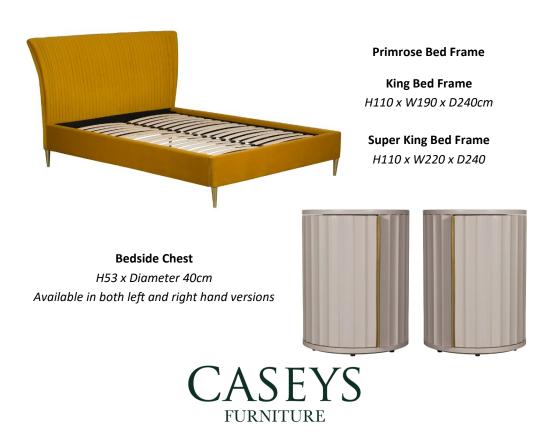

- Handcrafted using mahogany wood
- Painted finish
- Pairs beautifully with the Primrose Bed Frame

Our Sales Assistants are fully trained on this range so feel free to ask them any questions in-store or online.