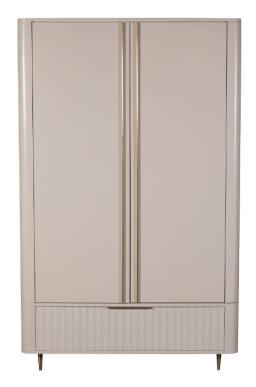

## **Bella** — Bedroom Range

Bella, known worldwide as the word for beauty, and with the Bella range this is no exception. This handmade range with beautiful curves and a painted finish is the perfect addition to any home.

- Handcrafted using mahogany wood
- Painted finish
- Pairs beautifully with the Primrose Bed Frame

Our Sales Assistants are fully trained on this range so feel free to ask them any questions in-store or online.