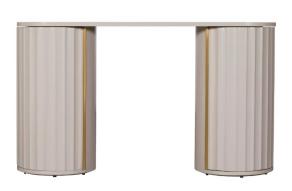

6 Drawer Wide Chest

**3 Drawer Chest** *H83 x W96 x D44cm* 

H83x W144 x D44cm

Gallery Mirror
H81 x W60 x D5.5cm

www.caseys.ie www.caseys.ie