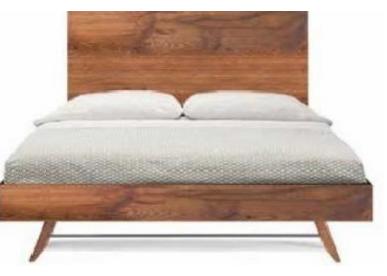

- Rustic oak
- Minimalist style
- Extensive range
- Clean Lines

**Bed Frame** 

4'6": H120x W145 x D202cm 5': H120 x W160 x D212cm **6'**: H120 x W190x D212cm

**5 Drawer Chest** 

H130 x W82 x D45cm

**Double Wardrobe** H190 x W120 x D62cm