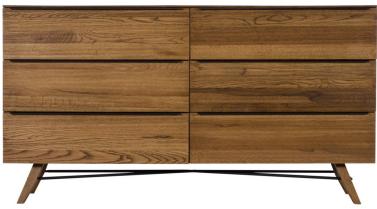

dside Table

H53 x W50 x D45cm



## CASEYS

www.caseys.ie

Cork

65 Oliver Plunkett St. Cork,

021-4270393

Limerick

Raheen Roundabout, Limerick,

061-307070





## **Cali**— Bedroom Range

Have the best of both worlds with the Cali range. Add a modern touch to your bedroom with the style and simplicity of the Cali range and also a rustic touch with the rustic oak warm tones featured throughout the Cali's extensive range. The fusion of these two styles give the Cali range a shabby chic feel.

- Rustic oak
- Minimalist style
- Extensive range
- Clean Lines





**Bed Frame** 

4'6": H120x W145 x D202cm 5': H120 x W160 x D212cm **6'**: H120 x W190x D212cm



**5 Drawer Chest** 

H130 x W82 x D45cm



**Double Wardrobe** H190 x W120 x D62cm



**6 Drawer Wide Chest** 

H86 x W160 x D45cm