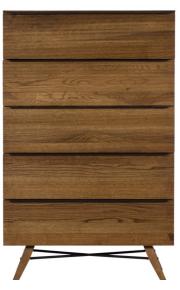

- Rustic oak
- Minimalist style
- Extensive range
- Clean Lines

**Bed Frame** 

4'6": H120x W145 x D202cm 5': H120 x W160 x D212cm **6'**: H120 x W190x D212cm

**5 Drawer Chest** 

H130 x W82 x D45cm

**Double Wardrobe** H190 x W120 x D62cm