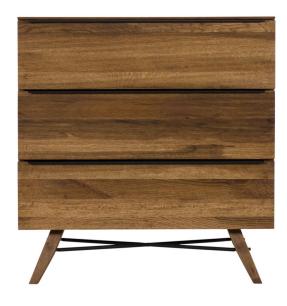

**3 Drawer Chest** 

H86 x W82 x D45cm

## CASEYS

## Cali

**Bedroom Range** 

1 Drawer Bedside Table

H53 x W50 x D45cm



## CASEYS

www.caseys.ie

Cork

65 Oliver Plunkett St. Cork,

021-4270393

Limerick

Raheen Roundabout, Limerick,

061-307070





## **Cali**— Bedroom Range

Have the best of both worlds with the Cali range. Add a modern touch to your bedroom with the style and simplicity of the Cali range and also a rustic touch with the rustic oak warm tones featured throughout the Cali's extensive range. The fusion of these two styles give the Cali range a shabby chic feel.

- Rustic oak
- Minimalist style
- Extensive range
- Clean Lines





**Bed Frame** 

4'6": H120x W145 x D202cm 5': H120 x W160 x D212cm **6'**: H120 x W190x D212cm



**5 Drawer Chest** 

H130 x W82 x D45cm