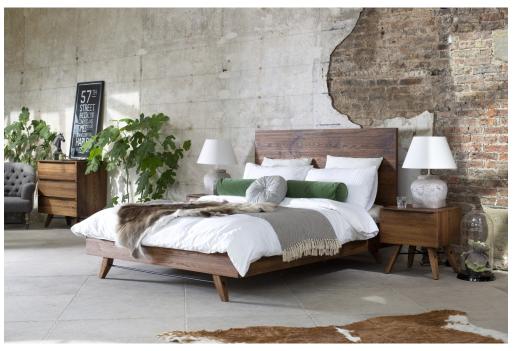

## **Cali**— Bedroom Range

Have the best of both worlds with the Cali range. Add a modern touch to your bedroom with the style and simplicity of the Cali range and also a rustic touch with the rustic oak warm tones featured throughout the Cali's extensive range. The fusion of these two styles give the Cali range a shabby chic feel.

- Rustic oak
- Minimalist style
- Extensive range
- Clean Lines

**Bed Frame** 

4'6": H120x W145 x D202cm 5': H120 x W160 x D212cm **6'**: H120 x W190x D212cm

**5 Drawer Chest** 

H130 x W82 x D45cm

**Double Wardrobe** H190 x W120 x D62cm