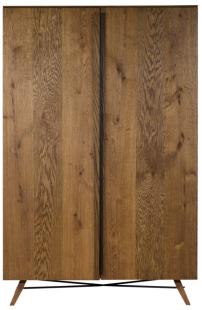

- Rustic oak
- Minimalist style
- Extensive range
- Clean Lines

**Bed Frame** 

4'6": H120x W145 x D202cm 5': H120 x W160 x D212cm **6'**: H120 x W190x D212cm

**5 Drawer Chest** 

H130 x W82 x D45cm

**Double Wardrobe** H190 x W120 x D62cm