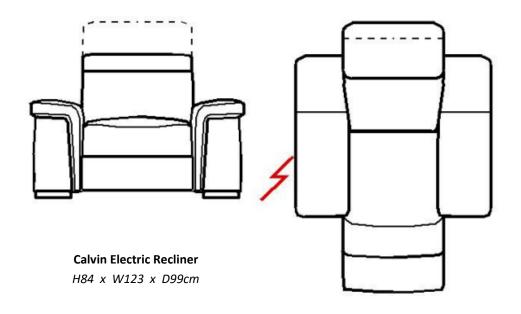

Our Sales Assistants are fully trained on this range so feel free to ask them any questions in-store or online.

Calvin 3 Seater Electric Recliner

H84 x W218 x D99cm

Calvin 2 Seater

H84 x W183 x D99cm

www.caseys.ie www.caseys.ie