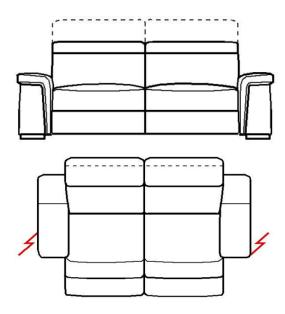

Our Sales Assistants are fully trained on this range so feel free to ask them any questions in-store or online.

Calvin 3 Seater Electric Recliner

H84 x W218 x D99cm

Calvin 2 Seater

H84 x W183 x D99cm

www.caseys.ie www.caseys.ie