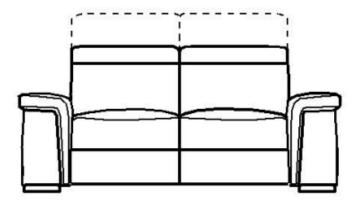

Our Sales Assistants are fully trained on this range so feel free to ask them any questions in-store or online.

Calvin 3 Seater Electric Recliner

H84 x W218 x D99cm

Calvin 2 Seater

H84 x W183 x D99cm

www.caseys.ie www.caseys.ie