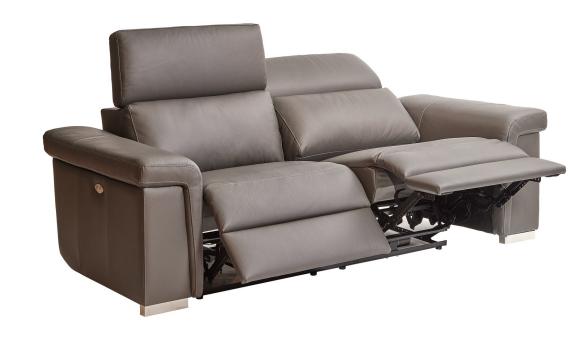

Our Sales Assistants are fully trained on this range so feel free to ask them any questions in-store or online.

Calvin 3 Seater Electric Recliner

H84 x W218 x D99cm

Calvin 2 Seater

H84 x W183 x D99cm

www.caseys.ie www.caseys.ie