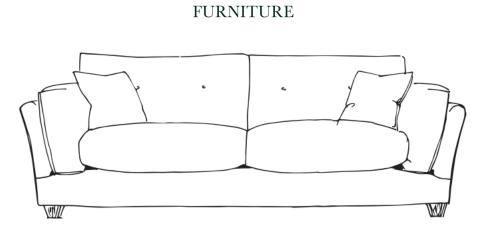

CASEYS

Camille Extra Large Sofa H92 x W235 x D99cm

## Camille — Sofa Range

Meet our Camille Range, a wonderful comfortable range however not lacking in style. The Camille Adds luxury with the beautiful buttoned back and range of colours and fabrics to choose from. A fully upholstered range with cushioned arms, The Camille is sure to be a wonder sofa to sink into at the end of the day.