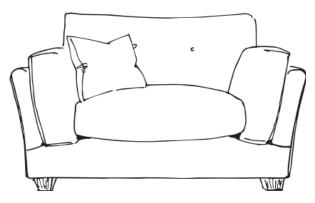

**Camille Loveseat** H92 x W152 x D99cm

Camille Standard Chair H92 x W120 x D99cm

www.caseys.ie

Limerick

061-307070

Raheen Roundabout, Limerick,

## Camille — Sofa Range

Meet our Camille Range, a wonderful comfortable range however not lacking in style. The Camille Adds luxury with the beautiful buttoned back and range of colours and fabrics to choose from. A fully upholstered range with cushioned arms, The Camille is sure to be a wonder sofa to sink into at the end of the day.