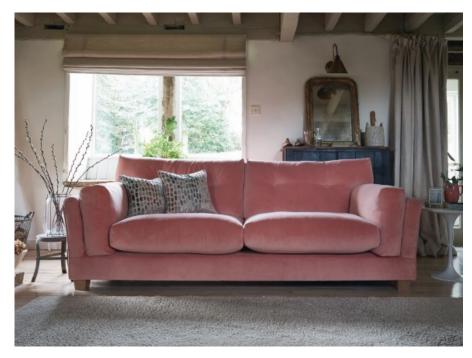

## Camille — Sofa Range

Meet our Camille Range, a wonderful comfortable range however not lacking in style. The Camille Adds luxury with the beautiful buttoned back and range of colours and fabrics to choose from. A fully upholstered range with cushioned arms, The Camille is sure to be a wonder sofa to sink into at the end of the day.

- Range of colours and fabrics to choose from
- Feet available in a light, medium, limed or vintage grey finish.
- Pillow Back Available in Extra Large, Large and Small Sofas.

Our Sales Assistants are fully trained on this range so feel free to ask them any questions in-store or online.