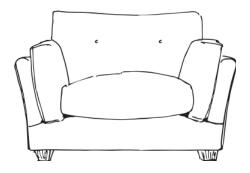

**Camille Loveseat** H92 x W152 x D99cm

Camille Standard Chair H92 x W120 x D99cm

www.caseys.ie

Limerick

061-307070

Raheen Roundabout, Limerick,

## Camille — Sofa Range

Meet our Camille Range, a wonderful comfortable range however not lacking in style. The Camille Adds luxury with the beautiful buttoned back and range of colours and fabrics to choose from. A fully upholstered range with cushioned arms, The Camille is sure to be a wonder sofa to sink into at the end of the day.