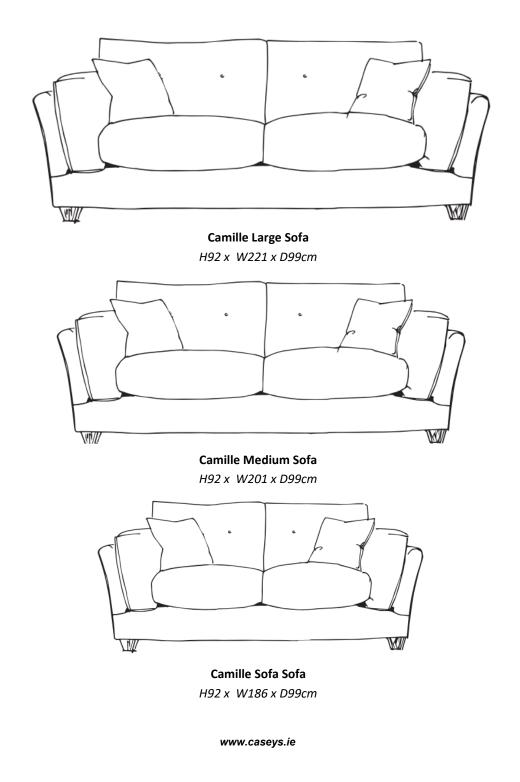

## Camille — Sofa Range

Meet our Camille Range, a wonderful comfortable range however not lacking in style. The Camille Adds luxury with the beautiful buttoned back and range of colours and fabrics to choose from. A fully upholstered range with cushioned arms, The Camille is sure to be a wonder sofa to sink into at the end of the day.

- Range of colours and fabrics to choose from
- Feet available in a light, medium, limed or vintage grey finish.
- Pillow Back Available in Extra Large, Large and Small Sofas.

Our Sales Assistants are fully trained on this range so feel free to ask them any questions in-store or online.

CASEYS

Camille Extra Large Sofa H92 x W235 x D99cm