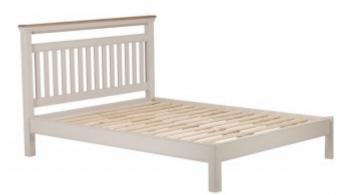

#### **Bed Frame**

4′ 6″: H 115 x W 150 x D 206cm 5': H 115 x W 165 x D 217cm 6': H115 x W 195 x D217cm