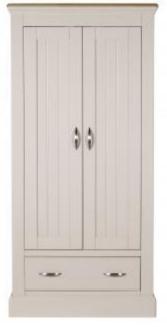

### 2+2 Drawer Chest H86x W100 x D45cm

**Hanging Double Wardrobe** H199 x W125 x D59cm

**Gents Wardrobe** H198 x W95 x D59cm