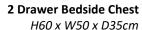

ork

65 Oliver Plunkett St. Cork,

021-4270393

Limerick

Raheen Roundabout, Limerick,

061-307070



# Carlisle

Bedroom Range





# Carlisle — Bedroom Range

A unique mixture of contemporary and classic design. Make a statement with design and quality. Finished in stone grey with limed oak surfaces and solid oak drawer linings.

- Ivory painted finish..
- Polished silver pull handles.

Our Sales Assistants are fully trained on this range so feel free to ask them any questions in-store or online.





#### **Bed Frame**

4′ 6″: H 115 x W 150 x D 206cm 5': H 115 x W 165 x D 217cm 6': H115 x W 195 x D217cm



### 2+2 Drawer Chest H86x W100 x D45cm





**Hanging Double Wardrobe** H199 x W125 x D59cm



**Gents Wardrobe** H198 x W95 x D59cm

## **5 Drawer Tall Chest** H115 x W58 x D35cm







www.caseys.ie www.caseys.ie