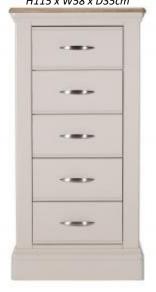

Cork

65 Oliver Plunkett St. Cork,

021-4270393

Limerick

Raheen Roundabout, Limerick,

061-307070



# Carlisle

Bedroom Range





# Carlisle — Bedroom Range

A unique mixture of contemporary and classic design. Make a statement with design and quality. Finished in stone grey with limed oak surfaces and solid oak drawer linings.

- Ivory painted finish..
- Polished silver pull handles.

Our Sales Assistants are fully trained on this range so feel free to ask them any questions in-store or online.





#### **Bed Frame**

4′ 6″: H 115 x W 150 x D 206cm 5': H 115 x W 165 x D 217cm 6': H115 x W 195 x D217cm



### 2+2 Drawer Chest H86x W100 x D45cm





**Hanging Double Wardrobe** H199 x W125 x D59cm



**Gents Wardrobe** H198 x W95 x D59cm

## **5 Drawer Tall Chest** H115 x W58 x D35cm







www.caseys.ie www.caseys.ie