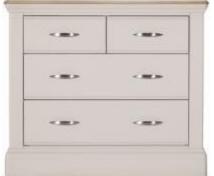

### 2+2 Drawer Chest H86x W100 x D45cm

**Hanging Double Wardrobe** H199 x W125 x D59cm

**Gents Wardrobe** H198 x W95 x D59cm