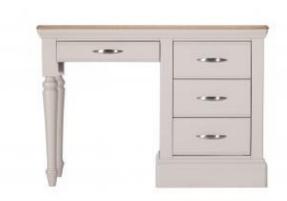

Dressing Table H78 x W112 x D45cm Stool H48 x W39 x D39m Vanity Mirror H44 x W36 x D15cm

www.caseys.ie

Cork

65 Oliver Plunkett St. Cork,

021-4270393

Limerick

Raheen Roundabout, Limerick,

061-307070