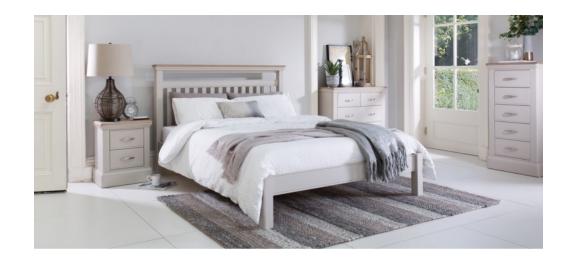

# Carlisle — Bedroom Range

A unique mixture of contemporary and classic design. Make a statement with design and quality. Finished in stone grey with limed oak surfaces and solid oak drawer linings.

- Ivory painted finish..
- Polished silver pull handles.

#### **Bed Frame**

4′ 6″: H 115 x W 150 x D 206cm 5': H 115 x W 165 x D 217cm 6': H115 x W 195 x D217cm