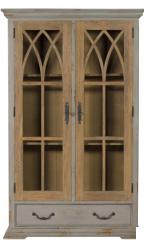

Carolina Alexander Display Cabinet

H208x W118 x D49 cm

Carolina Icarus Display Cabinet

H193x W120 x D38 cm

Carolina Athena Round Dining Table H79x W137 x D137 cm

Limerick

061-307070

Raheen Roundabout, Limerick,