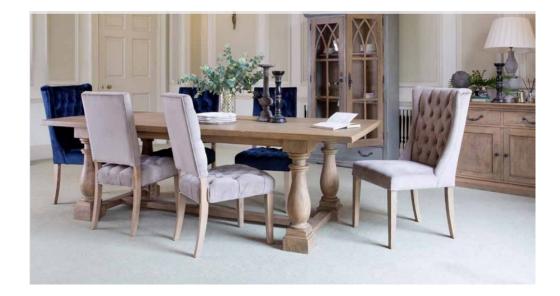

## CASEYS FURNITURE

Carolina Atlas Dining Table H76 x W220 x D100 cm

www.caseys.ie