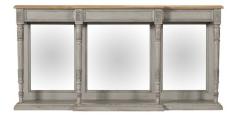

Our Sales Assistants are fully trained on this range so feel free to ask them any questions in-store or online.

Carolina Apollo Wide Sideboard H90 x W187 x D40 cm

Carolina Argo Console Table H90 x W180 x D40cm