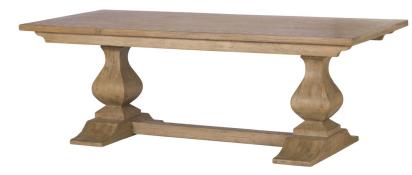

## CASEYS FURNITURE

Carolina Atlas Dining Table H76 x W220 x D100 cm

www.caseys.ie