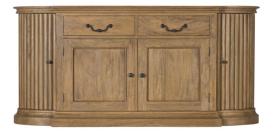

Our Sales Assistants are fully trained on this range so feel free to ask them any questions in-store or online.

Carolina Apollo Wide Sideboard H90 x W187 x D40 cm

Carolina Argo Console Table H90 x W180 x D40cm