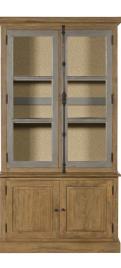

Carolina Alexander Display Cabinet

H208x W118 x D49 cm

Carolina Icarus Display Cabinet

H193x W120 x D38 cm

Carolina Athena Round Dining Table H79x W137 x D137 cm

Limerick

061-307070

Raheen Roundabout, Limerick,