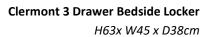

## **Clermont 5 Drawer Tall Chest**

H118x W50 x D45cm

**Clermont 7 Drawer Wide Chest** 

H78x W135 x D45cm

**Clermont 1 Drawer Bedside Locker** 

H60x W45 x D45cm

www.caseys.ie

www.caseys.ie