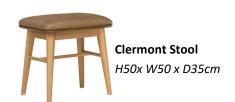

## **Clermont 5 Drawer Tall Chest**

H118x W50 x D45cm

**Clermont 7 Drawer Wide Chest** 

H78x W135 x D45cm

**Clermont 1 Drawer Bedside Locker** 

H60x W45 x D45cm

www.caseys.ie

www.caseys.ie