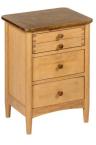

## **Clermont 5 Drawer Tall Chest**

H118x W50 x D45cm

**Clermont 7 Drawer Wide Chest** 

H78x W135 x D45cm

**Clermont 1 Drawer Bedside Locker** 

H60x W45 x D45cm

www.caseys.ie

www.caseys.ie