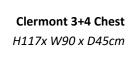

## **Clermont**— Bedroom Range

- This is an elegant range of bedroom furniture with clean lines and traditional finishes. The Clermont range offers a classic look to any bedroom.
- The range has two toned chests of drawers to add elegance and sophistication, also the slatted bed with criss-cross patterns on headboard and footboard, combines with the other pieces to form a range that is at once classic and chic.