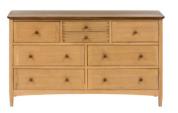

## **Clermont 5 Drawer Tall Chest**

H118x W50 x D45cm

**Clermont 7 Drawer Wide Chest** 

H78x W135 x D45cm

**Clermont 1 Drawer Bedside Locker** 

H60x W45 x D45cm

www.caseys.ie

www.caseys.ie