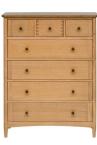

## **Clermont 5 Drawer Tall Chest**

H118x W50 x D45cm

**Clermont 7 Drawer Wide Chest** 

H78x W135 x D45cm

**Clermont 1 Drawer Bedside Locker** 

H60x W45 x D45cm

www.caseys.ie

www.caseys.ie