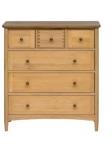

## **Clermont 5 Drawer Tall Chest**

H118x W50 x D45cm

**Clermont 7 Drawer Wide Chest** 

H78x W135 x D45cm

**Clermont 1 Drawer Bedside Locker** 

H60x W45 x D45cm

www.caseys.ie

www.caseys.ie