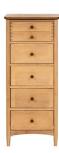

## **Clermont 5 Drawer Tall Chest**

H118x W50 x D45cm

**Clermont 7 Drawer Wide Chest** 

H78x W135 x D45cm

**Clermont 1 Drawer Bedside Locker** 

H60x W45 x D45cm

www.caseys.ie

www.caseys.ie