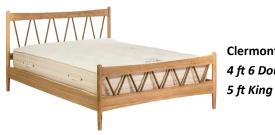

## **Clermont Bed Frame**

4 ft 6 Double

H102x W145x D200cm H102x W160x D200cm

**Clermont Dressing Table** H114x W104x D48cm