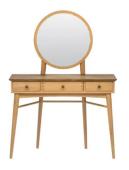

## **Clermont Bed Frame**

4 ft 6 Double

H102x W145x D200cm H102x W160x D200cm

**Clermont Dressing Table** H114x W104x D48cm