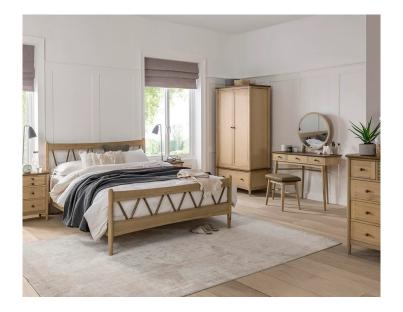

## **Clermont**— Bedroom Range

- This is an elegant range of bedroom furniture with clean lines and traditional finishes. The Clermont range offers a classic look to any bedroom.
- The range has two toned chests of drawers to add elegance and sophistication, also the slatted bed with criss-cross patterns on headboard and footboard, combines with the other pieces to form a range that is at once classic and chic.