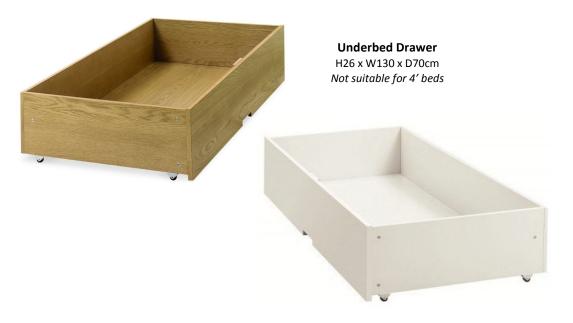

# CASEYS

www.caseys.ie

Cork

65 Oliver Plunkett St. Cork,

021-4270393

Limerick

Raheen Roundabout, Limerick,

061-307070



# Conall

Bedroom Range





## **Conall**— Bedroom Range

A characteristic classic, the Conall bedroom range offers a soothing atmosphere in either look: textured oak veneer or a crisp white paint finish. This beautiful bedroom collection boasts a clean and classical design tailored toward storage convenience and versatility.

The understated design makes for a range that works in equal harmony with classic and contemporary decor.

Our Sales Assistants are fully trained on this range so feel free to ask them any questions in-store or online.





### 1 Drawer Bedside Chest

H62 x W45 x D41cm





#### **3 Drawer Bedside Chest**

H62 x W45 x D41cm





www.caseys.ie www.caseys.ie