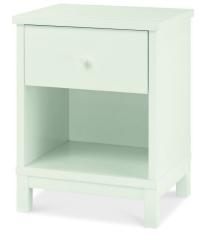

# CASEYS

www.caseys.ie

Cork

65 Oliver Plunkett St. Cork,

021-4270393

Limerick

Raheen Roundabout, Limerick,

061-307070



# Conall

Bedroom Range





## **Conall**— Bedroom Range

A characteristic classic, the Conall bedroom range offers a soothing atmosphere in either look: textured oak veneer or a crisp white paint finish. This beautiful bedroom collection boasts a clean and classical design tailored toward storage convenience and versatility.

The understated design makes for a range that works in equal harmony with classic and contemporary decor.

Our Sales Assistants are fully trained on this range so feel free to ask them any questions in-store or online.





### 1 Drawer Bedside Chest

H62 x W45 x D41cm





#### **3 Drawer Bedside Chest**

H62 x W45 x D41cm





www.caseys.ie www.caseys.ie