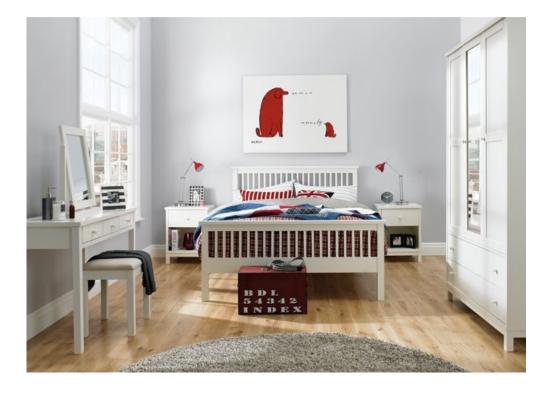

## **Conall**— Bedroom Range

A characteristic classic, the Conall bedroom range offers a soothing atmosphere in either look: textured oak veneer or a crisp white paint finish. This beautiful bedroom collection boasts a clean and classical design tailored toward storage convenience and versatility.

The understated design makes for a range that works in equal harmony with classic and contemporary decor.

Our Sales Assistants are fully trained on this range so feel free to ask them any questions in-store or online.