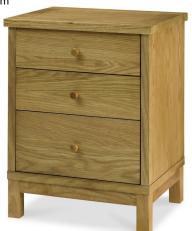

# CASEYS

www.caseys.ie

Cork

65 Oliver Plunkett St. Cork,

021-4270393

Limerick

Raheen Roundabout, Limerick,

061-307070



# Conall

Bedroom Range





## **Conall**— Bedroom Range

A characteristic classic, the Conall bedroom range offers a soothing atmosphere in either look: textured oak veneer or a crisp white paint finish. This beautiful bedroom collection boasts a clean and classical design tailored toward storage convenience and versatility.

The understated design makes for a range that works in equal harmony with classic and contemporary decor.

Our Sales Assistants are fully trained on this range so feel free to ask them any questions in-store or online.





### 1 Drawer Bedside Chest

H62 x W45 x D41cm





#### **3 Drawer Bedside Chest**

H62 x W45 x D41cm





www.caseys.ie www.caseys.ie