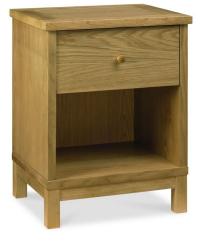

# CASEYS

www.caseys.ie

Cork

65 Oliver Plunkett St. Cork,

021-4270393

Limerick

Raheen Roundabout, Limerick,

061-307070



# Conall

Bedroom Range





## **Conall**— Bedroom Range

A characteristic classic, the Conall bedroom range offers a soothing atmosphere in either look: textured oak veneer or a crisp white paint finish. This beautiful bedroom collection boasts a clean and classical design tailored toward storage convenience and versatility.

The understated design makes for a range that works in equal harmony with classic and contemporary decor.

Our Sales Assistants are fully trained on this range so feel free to ask them any questions in-store or online.





### 1 Drawer Bedside Chest

H62 x W45 x D41cm





#### **3 Drawer Bedside Chest**

H62 x W45 x D41cm





www.caseys.ie www.caseys.ie