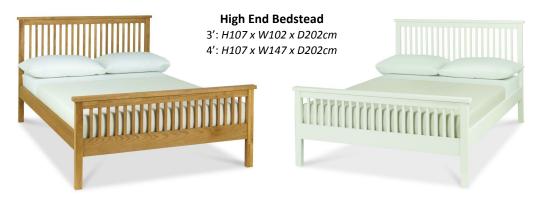

# CASEYS

www.caseys.ie

Cork

65 Oliver Plunkett St. Cork,

021-4270393

Limerick

Raheen Roundabout, Limerick,

061-307070



# Conall

Bedroom Range





## **Conall**— Bedroom Range

A characteristic classic, the Conall bedroom range offers a soothing atmosphere in either look: textured oak veneer or a crisp white paint finish. This beautiful bedroom collection boasts a clean and classical design tailored toward storage convenience and versatility.

The understated design makes for a range that works in equal harmony with classic and contemporary decor.

Our Sales Assistants are fully trained on this range so feel free to ask them any questions in-store or online.





### 1 Drawer Bedside Chest

H62 x W45 x D41cm





#### **3 Drawer Bedside Chest**

H62 x W45 x D41cm





www.cas