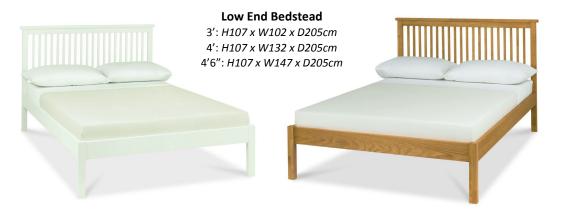

# CASEYS

www.caseys.ie

Cork

65 Oliver Plunkett St. Cork,

021-4270393

Limerick

Raheen Roundabout, Limerick,

061-307070



# Conall

Bedroom Range





## **Conall**— Bedroom Range

A characteristic classic, the Conall bedroom range offers a soothing atmosphere in either look: textured oak veneer or a crisp white paint finish. This beautiful bedroom collection boasts a clean and classical design tailored toward storage convenience and versatility.

The understated design makes for a range that works in equal harmony with classic and contemporary decor.

Our Sales Assistants are fully trained on this range so feel free to ask them any questions in-store or online.





### 1 Drawer Bedside Chest

H62 x W45 x D41cm





#### **3 Drawer Bedside Chest**

H62 x W45 x D41cm





www.casey