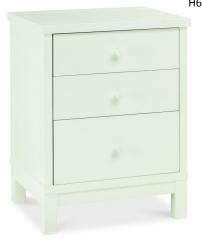

# CASEYS

www.caseys.ie

Cork

65 Oliver Plunkett St. Cork,

021-4270393

Limerick

Raheen Roundabout, Limerick,

061-307070



# Conall

Bedroom Range





## **Conall**— Bedroom Range

A characteristic classic, the Conall bedroom range offers a soothing atmosphere in either look: textured oak veneer or a crisp white paint finish. This beautiful bedroom collection boasts a clean and classical design tailored toward storage convenience and versatility.

The understated design makes for a range that works in equal harmony with classic and contemporary decor.

Our Sales Assistants are fully trained on this range so feel free to ask them any questions in-store or online.





### 1 Drawer Bedside Chest

H62 x W45 x D41cm





#### **3 Drawer Bedside Chest**

H62 x W45 x D41cm





www.caseys.ie www.caseys.ie