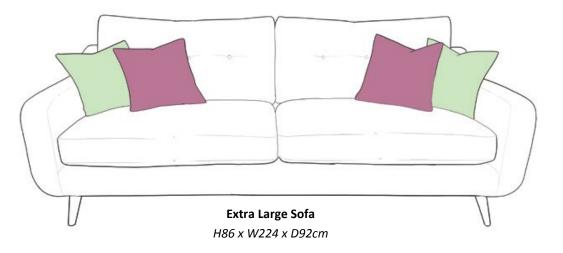

## **Cortland** — Living Range

Simple yet sophisticated, the contemporary design of the Cortland living range pairs ample proportions and angled legs for an effortlessly inviting collection

- · Traditional pinned and glued hardwood frame craft.
- · Zig-zag spring seats with foam-filled cushions.
- · Hand-tensioned elastic webbing back with foam covering.
- · Button-detailed zipped fibre-filled back cushions.
- · Zipped feather-filled scatters.
- · Choice of natural or American walnut leg finish.
- · Choice of fabric upholstery options.