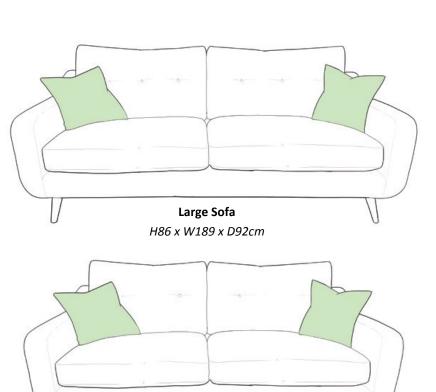

## **Cortland** — Living Range

Simple yet sophisticated, the contemporary design of the Cortland living range pairs ample proportions and angled legs for an effortlessly inviting collection

- · Traditional pinned and glued hardwood frame craft.
- · Zig-zag spring seats with foam-filled cushions.
- · Hand-tensioned elastic webbing back with foam covering.
- · Button-detailed zipped fibre-filled back cushions.
- · Zipped feather-filled scatters.
- · Choice of natural or American walnut leg finish.
- · Choice of fabric upholstery options.