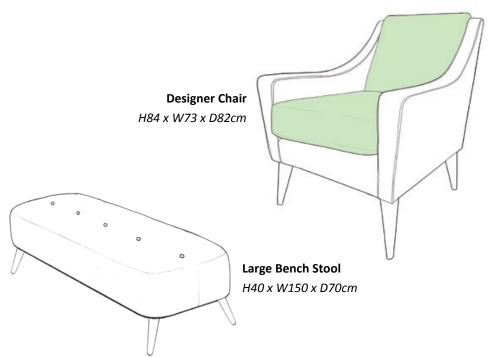

## **Cortland** — Living Range

Simple yet sophisticated, the contemporary design of the Cortland living range pairs ample proportions and angled legs for an effortlessly inviting collection

- · Traditional pinned and glued hardwood frame craft.
- · Zig-zag spring seats with foam-filled cushions.
- · Hand-tensioned elastic webbing back with foam covering.
- · Button-detailed zipped fibre-filled back cushions.
- · Zipped feather-filled scatters.
- · Choice of natural or American walnut leg finish.
- · Choice of fabric upholstery options.