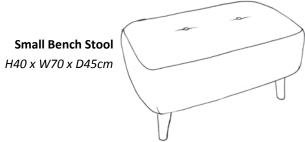

## **Cortland** — Living Range

Simple yet sophisticated, the contemporary design of the Cortland living range pairs ample proportions and angled legs for an effortlessly inviting collection

- · Traditional pinned and glued hardwood frame craft.
- · Zig-zag spring seats with foam-filled cushions.
- · Hand-tensioned elastic webbing back with foam covering.
- · Button-detailed zipped fibre-filled back cushions.
- · Zipped feather-filled scatters.
- · Choice of natural or American walnut leg finish.
- · Choice of fabric upholstery options.