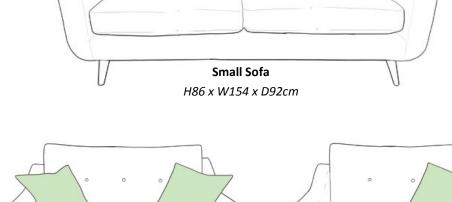

## **Cortland** — Living Range

Simple yet sophisticated, the contemporary design of the Cortland living range pairs ample proportions and angled legs for an effortlessly inviting collection

- · Traditional pinned and glued hardwood frame craft.
- · Zig-zag spring seats with foam-filled cushions.
- · Hand-tensioned elastic webbing back with foam covering.
- · Button-detailed zipped fibre-filled back cushions.
- · Zipped feather-filled scatters.
- · Choice of natural or American walnut leg finish.
- · Choice of fabric upholstery options.