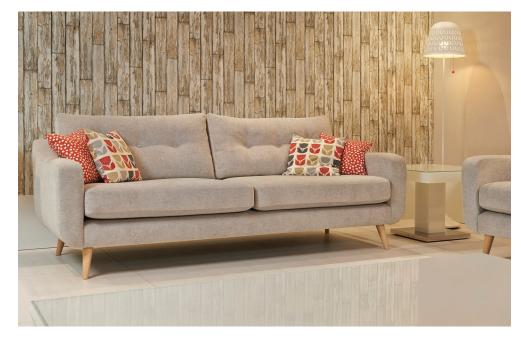

## **Cortland** — Living Range

Simple yet sophisticated, the contemporary design of the Cortland living range pairs ample proportions and angled legs for an effortlessly inviting collection

- · Traditional pinned and glued hardwood frame craft.
- · Zig-zag spring seats with foam-filled cushions.
- · Hand-tensioned elastic webbing back with foam covering.
- · Button-detailed zipped fibre-filled back cushions.
- · Zipped feather-filled scatters.
- · Choice of natural or American walnut leg finish.
- · Choice of fabric upholstery options.