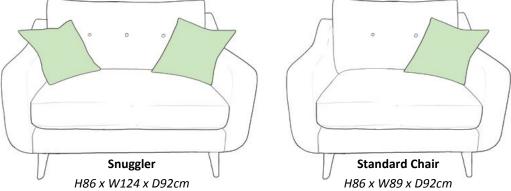

## **Cortland** — Living Range

Simple yet sophisticated, the contemporary design of the Cortland living range pairs ample proportions and angled legs for an effortlessly inviting collection

- · Traditional pinned and glued hardwood frame craft.
- · Zig-zag spring seats with foam-filled cushions.
- · Hand-tensioned elastic webbing back with foam covering.
- · Button-detailed zipped fibre-filled back cushions.
- · Zipped feather-filled scatters.
- · Choice of natural or American walnut leg finish.
- · Choice of fabric upholstery options.