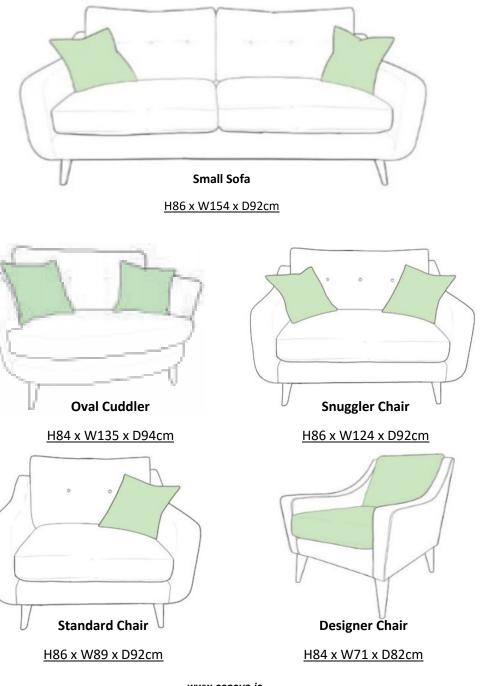

## **Cortland** — Living Range

Simple yet sophisticated, the contemporary design of the Cortland living range pairs ample proportions and angled legs for an effortlessly inviting collection.

- Traditional pinned and glued hardwood frame craft
- Zig-zag spring seats with foam-filled cushions.
- Choice of fabric upholstery
- Choice of natural or American walnut leg finish