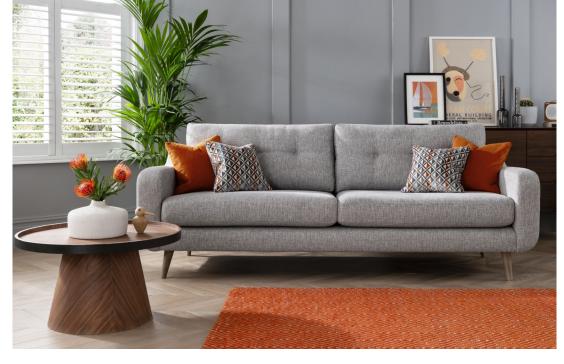

## **Cortland** — Living Range

Simple yet sophisticated, the contemporary design of the Cortland living range pairs ample proportions and angled legs for an effortlessly inviting collection.

- Traditional pinned and glued hardwood frame craft
- Zig-zag spring seats with foam-filled cushions.
- Choice of fabric upholstery
- Choice of natural or American walnut leg finish