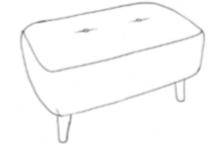

## **Cortland** Living Range

Small Bench Stool

**Dimensions** 

H40 x W70 x D45cm

Limerick

061-307070

Raheen Roundabout, Limerick,

www.caseys.ie