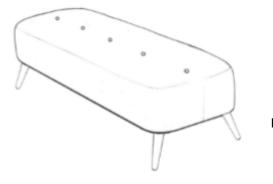

Large Bench Stool

**Dimensions** 

H40 x W45 x W150cm

## **Cortland** Living Range

Small Bench Stool

**Dimensions** 

H40 x W70 x D45cm



Limerick

061-307070

Raheen Roundabout, Limerick,



www.caseys.ie

## Cork

65 Oliver Plunkett St. Cork,

021-4270393



## **Cortland** — Living Range

Simple yet sophisticated, the contemporary design of the Cortland living range pairs ample proportions and angled legs for an effortlessly inviting collection.

- Traditional pinned and glued hardwood frame craft
- Zig-zag spring seats with foam-filled cushions.
- Choice of fabric upholstery
- Choice of natural or American walnut leg finish

Our Sales Assistants are fully trained on this range so feel free to ask them any questions in-store or online.





www.caseys.ie