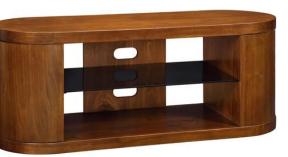

All of the Curve range features toughened safety glass shelving as standard and an integrated cable management system to hide unsightly cables.

The open design is extremely practical too, giving ample space to accommodate a variety of AV equipment.