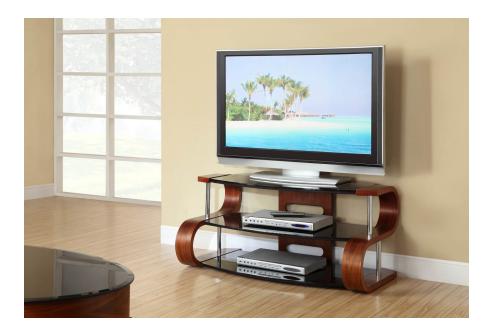

## **Curve** — Living Range

This is a luxurious range of products made using a Unique wood curving process.

The striking curved design mixes pure class with a contemporary style to give it that unique edge over other furniture ranges.

Our Sales Assistants are fully trained on this range so feel free to ask them any questions in-store or online.

www.caseys.ie

**TV Cabinet** H50 x W127 x D45cm

H87.5 x W67 x D49.5cm

www.caseys.ie

**Oval Coffee Table** H46 x W120 x D66cm