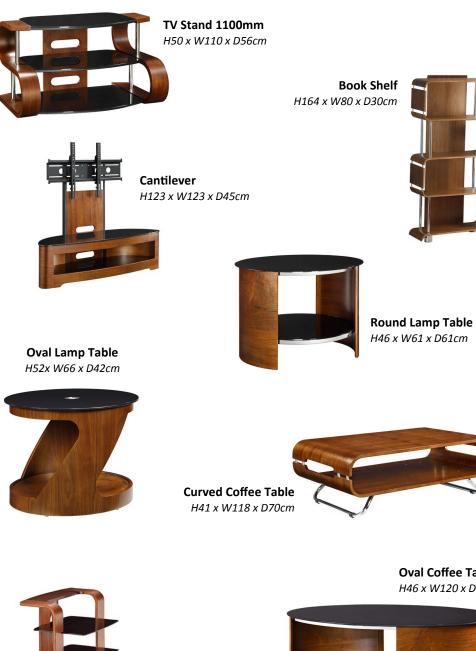

All of the Curve range features toughened safety glass shelving as standard and an integrated cable management system to hide unsightly cables.

The open design is extremely practical too, giving ample space to accommodate a variety of AV equipment.

Our Sales Assistants are fully trained on this range so feel free to ask them any questions in-store or online.

www.caseys.ie

**TV Cabinet** H50 x W127 x D45cm

H87.5 x W67 x D49.5cm

www.caseys.ie

**Oval Coffee Table** H46 x W120 x D66cm