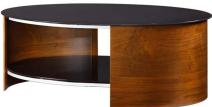

## **Curve** — Living Range

This is a luxurious range of products made using a Unique wood curving process.

The striking curved design mixes pure class with a contemporary style to give it that unique edge over other furniture ranges.

All of the Curve range features toughened safety glass shelving as standard and an integrated cable management system to hide unsightly cables.

The open design is extremely practical too, giving ample space to accommodate a variety of AV equipment.

Our Sales Assistants are fully trained on this range so feel free to ask them any questions in-store or online.

www.caseys.ie

**TV Cabinet** H50 x W127 x D45cm

H87.5 x W67 x D49.5cm

www.caseys.ie

**Oval Coffee Table** H46 x W120 x D66cm