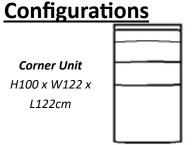

## **CASEYS** FURNITURE

H100 x W212 x D99cm

H100 x W161 x D99 cm

H100 x W191 x D99cm

H100 x W99 x D105cm

Footstool H46 x W72 x L62cm

Half moon Footstool H46 x W101 x L68cm

**Corner Unit** H100 x W122 x L122cm