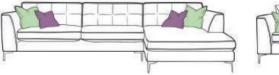

Large chaise Sofa RHF/LHF (Shown in RHF) Standard Back/ Pillow Back H86/96x W310 x D100/160cm

Small chaise Sofa RHF/LHF Standard Back/ Pillow Back H86/96 x W266 x D100/160cm

Small Sofa Standard Back/ Pillow Back H86/96x W160 x D100cm