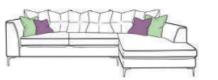

Large chaise Sofa RHF/LHF (Shown in RHF) Standard Back/ Pillow Back H86/96x W310 x D100/160cm

Small chaise Sofa RHF/LHF Standard Back/ Pillow Back H86/96 x W266 x D100/160cm

Small Sofa Standard Back/ Pillow Back H86/96x W160 x D100cm