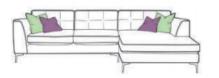

Large chaise Sofa RHF/LHF (Shown in RHF) Standard Back/ Pillow Back H86/96x W310 x D100/160cm

Small chaise Sofa RHF/LHF Standard Back/ Pillow Back H86/96 x W266 x D100/160cm

Small Sofa Standard Back/ Pillow Back H86/96x W160 x D100cm