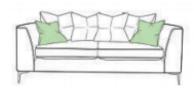

## Daytona — Living Range

The Daytona is a model based on clean cut contemporary lines with sleek chrome legs and stitching to the back seats for a tailored look. The simple but elegant feel allows for these range to seamlessly feel at home in both a contemporary and traditional setting.

Large chaise Sofa RHF/LHF (Shown in RHF) Standard Back/ Pillow Back H86/96x W310 x D100/160cm

Small chaise Sofa RHF/LHF Standard Back/ Pillow Back H86/96 x W266 x D100/160cm

Small Sofa Standard Back/ Pillow Back H86/96x W160 x D100cm