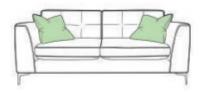

## Daytona — Living Range

The Daytona is a model based on clean cut contemporary lines with sleek chrome legs and stitching to the back seats for a tailored look. The simple but elegant feel allows for these range to seamlessly feel at home in both a contemporary and traditional setting.

X Large Sofa Standard Back/ Pillow Back H86/96x W230 x D100cm

Large Sofa Standard Back/ Pillow Back H86/96x W195 x D100cm

Snuggler H86 x W138 x D100cm

**Chair** H86 x W 103 x D100cm

www.caseys.ie

www.caseys.ie