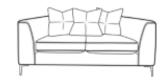

X Large Sofa Standard Back/ Pillow Back H86/96x W230 x D100cm

Large Sofa Standard Back/ Pillow Back H86/96x W195 x D100cm

Snuggler H86 x W138 x D100cm

**Chair** H86 x W 103 x D100cm

www.caseys.ie

www.caseys.ie