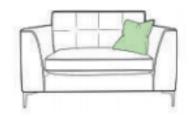

## Daytona — Living Range

The Daytona is a model based on clean cut contemporary lines with sleek chrome legs and stitching to the back seats for a tailored look. The simple but elegant feel allows for these range to seamlessly feel at home in both a contemporary and traditional setting.

X Large Sofa Standard Back/ Pillow Back H86/96x W230 x D100cm

Large Sofa Standard Back/ Pillow Back H86/96x W195 x D100cm

Snuggler H86 x W138 x D100cm

**Chair** H86 x W 103 x D100cm

www.caseys.ie

www.caseys.ie