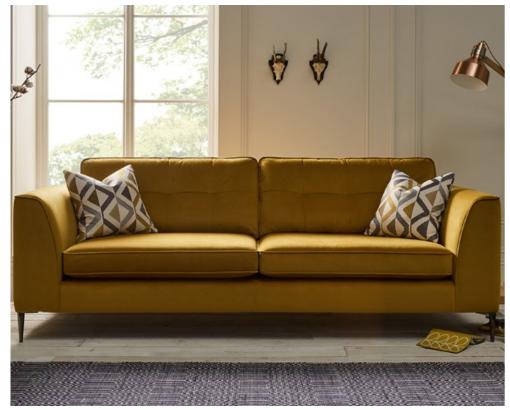

## Daytona — Living Range

The Daytona is a model based on clean cut contemporary lines with sleek chrome legs and stitching to the back seats for a tailored look. The simple but elegant feel allows for these range to seamlessly feel at home in both a contemporary and traditional setting.

- Duck Feather Scatters
- Back Cushions made from High quality Fibre.
- Beautifully designed.
- Sleek Modern Sofa

Our Sales Assistants are fully trained on this range so feel free to ask them any questions in-store or online.