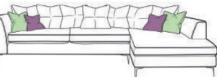

Large chaise Sofa RHF/LHF (Shown in RHF) Standard Back/ Pillow Back H86/96x W310 x D100/160cm

Small chaise Sofa RHF/LHF Standard Back/ Pillow Back H86/96 x W266 x D100/160cm

Small Sofa Standard Back/ Pillow Back H86/96x W160 x D100cm