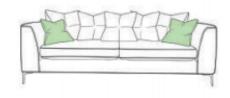

## Daytona — Living Range

The Daytona is a model based on clean cut contemporary lines with sleek chrome legs and stitching to the back seats for a tailored look. The simple but elegant feel allows for these range to seamlessly feel at home in both a contemporary and traditional setting.

X Large Sofa Standard Back/ Pillow Back H86/96x W230 x D100cm

Large Sofa Standard Back/ Pillow Back H86/96x W195 x D100cm

Snuggler H86 x W138 x D100cm

**Chair** H86 x W 103 x D100cm

www.caseys.ie

www.caseys.ie