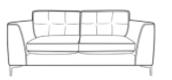

X Large Sofa Standard Back/ Pillow Back H86/96x W230 x D100cm

Large Sofa Standard Back/ Pillow Back H86/96x W195 x D100cm

Snuggler H86 x W138 x D100cm

**Chair** H86 x W 103 x D100cm

www.caseys.ie

www.caseys.ie