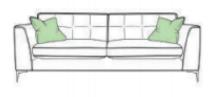

X Large Sofa Standard Back/ Pillow Back H86/96x W230 x D100cm

Large Sofa Standard Back/ Pillow Back H86/96x W195 x D100cm

Snuggler H86 x W138 x D100cm

**Chair** H86 x W 103 x D100cm

www.caseys.ie

www.caseys.ie