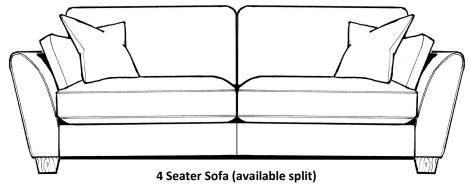

Our Sales Assistants are fully trained on this range so feel free to ask them any questions in-store or online.

H91 x W295 x D221 cm

H91 x W234 x D97 cm

H91 x W208 x D97 cm

H91 x W187 x D97 cm

www.caseys.ie www.caseys.ie