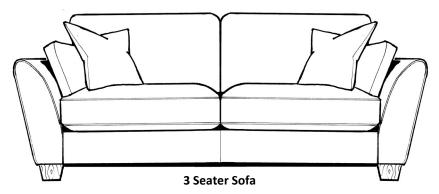

## **Dorchester**— Living Range

Angled arms and deep low seats lend inviting comfort to the design of the Dorchester range, a luxurious collection whose generous proportions offer a seating experience of the utmost relaxation.

Our Sales Assistants are fully trained on this range so feel free to ask them any questions in-store or online.

H91 x W295 x D221 cm

H91 x W234 x D97 cm

H91 x W208 x D97 cm

H91 x W187 x D97 cm

www.caseys.ie www.caseys.ie