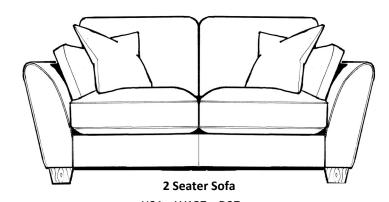

## **Dorchester**— Living Range

Angled arms and deep low seats lend inviting comfort to the design of the Dorchester range, a luxurious collection whose generous proportions offer a seating experience of the utmost relaxation.

Our Sales Assistants are fully trained on this range so feel free to ask them any questions in-store or online.

H91 x W295 x D221 cm

H91 x W234 x D97 cm

H91 x W208 x D97 cm

H91 x W187 x D97 cm

www.caseys.ie www.caseys.ie