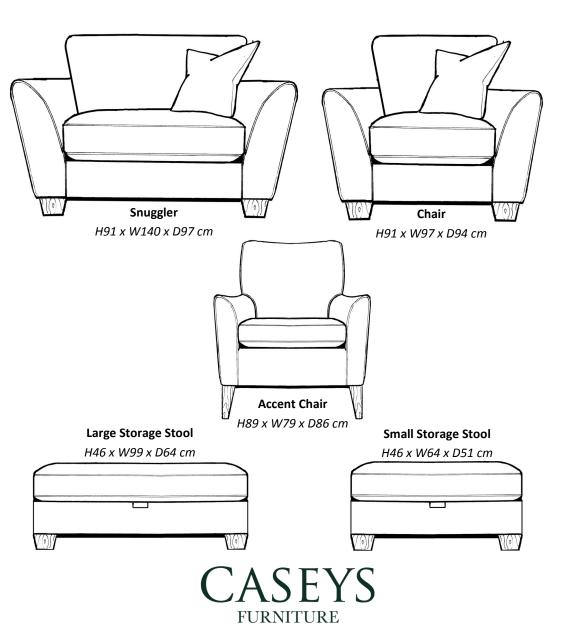

Our Sales Assistants are fully trained on this range so feel free to ask them any questions in-store or online.

H91 x W295 x D221 cm

H91 x W234 x D97 cm

H91 x W208 x D97 cm

H91 x W187 x D97 cm

www.caseys.ie www.caseys.ie