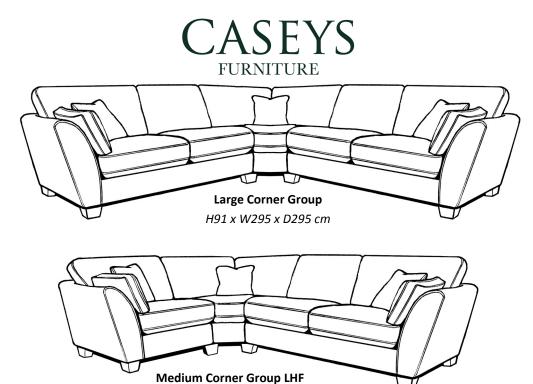

Our Sales Assistants are fully trained on this range so feel free to ask them any questions in-store or online.

H91 x W295 x D221 cm

H91 x W234 x D97 cm

H91 x W208 x D97 cm

H91 x W187 x D97 cm

www.caseys.ie www.caseys.ie