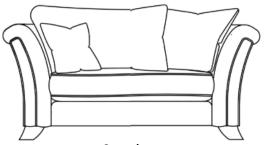

## Snuggler

H86 x W171x D106cm Available in Pillow back and Standard Back

Standard Chair
H86 x W171 x D106cm

Loafer Footstool H45 x W104 x D82cm

Small Storage Stool H41 x W64 x D51cm

Cork

021-4270393

65 Oliver Plunkett St. Cork,