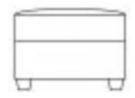

## Snuggler

H86 x W171x D106cm Available in Pillow back and Standard Back

Standard Chair
H86 x W171 x D106cm

Loafer Footstool H45 x W104 x D82cm

Small Storage Stool H41 x W64 x D51cm

Cork

021-4270393

65 Oliver Plunkett St. Cork,