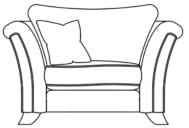

## Snuggler

H86 x W171x D106cm Available in Pillow back and Standard Back

Standard Chair
H86 x W171 x D106cm

Loafer Footstool H45 x W104 x D82cm

Small Storage Stool H41 x W64 x D51cm

Cork

021-4270393

65 Oliver Plunkett St. Cork,