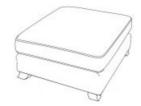

## Snuggler

H86 x W171x D106cm Available in Pillow back and Standard Back

Standard Chair
H86 x W171 x D106cm

Loafer Footstool H45 x W104 x D82cm

Small Storage Stool H41 x W64 x D51cm

Cork

021-4270393

65 Oliver Plunkett St. Cork,