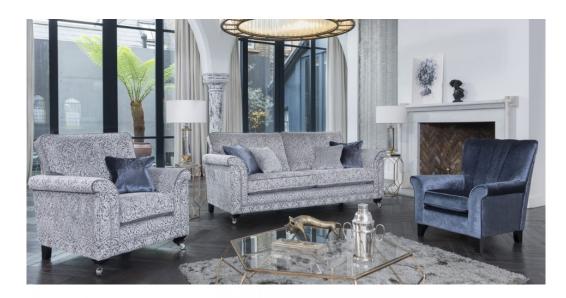

## Elton — Range

An exciting new classic model that evokes the smooth lines and geometric shapes inspired by the interiors of the art deco era. Elton combines luxurious comfort with opulent sophistication and style. Lustrous velvets and damasks, broken plain chenille's and geometric accents in a palette of metallic colours lend themselves timelessly to both contemporary and classic settings.

Our Sales Assistants are fully trained on this range so feel free to ask them any questions in-store or online.