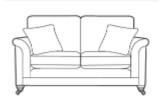

Storage stool

H 410mm W 640mm D 580mm



#### Footstool

H 380mm W 640mm D 580mm







Cork

65 Oliver Plunkett St. Cork, 021-4270393 Limerick

Raheen Roundabout, Limerick,

061-307070



## Elton — Range

An exciting new classic model that evokes the smooth lines and geometric shapes inspired by the interiors of the art deco era. Elton combines luxurious comfort with opulent sophistication and style. Lustrous velvets and damasks, broken plain chenille's and geometric accents in a palette of metallic colours lend themselves timelessly to both contemporary and classic settings.

Our Sales Assistants are fully trained on this range so feel free to ask them any questions in-store or online.





#### Grand sofa

H 950mm

W 2200mm

D 1050mm



### 3 seater sofa

H 950mm

W 2000mm

D 1050mm



#### 2 seater sofa

H 950mm

W 1800mm

D 1050mm



### Snuggler

H 950mm

W 1350mm

D 1050mm



## Chair

H 1000mm

W 950mm

D 960mm



#### Accent chair

H 940mm

W 870mm

D 920mm

www.caseys.ie www.caseys.ie