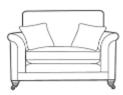

stool

H 380mm W 640mm D 580mm







Cork

65 Oliver Plunkett St. Cork, 021-4270393 Limerick

Raheen Roundabout, Limerick,

061-307070



## Elton — Range

An exciting new classic model that evokes the smooth lines and geometric shapes inspired by the interiors of the art deco era. Elton combines luxurious comfort with opulent sophistication and style. Lustrous velvets and damasks, broken plain chenille's and geometric accents in a palette of metallic colours lend themselves timelessly to both contemporary and classic settings.

Our Sales Assistants are fully trained on this range so feel free to ask them any questions in-store or online.





#### Grand sofa

H 950mm

W 2200mm

D 1050mm



### 3 seater sofa

H 950mm

W 2000mm

D 1050mm



#### 2 seater sofa

H 950mm

W 1800mm

D 1050mm



### Snuggler

H 950mm

W 1350mm

D 1050mm



## Chair

H 1000mm

W 950mm

D 960mm



#### Accent chair

H 940mm

W 870mm

D 920mm

www.caseys.ie www.caseys.ie