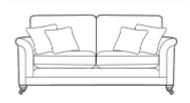

Legged Ottoman**

H 380mm W 990mm

D 580mm



### Storage stool

H 410mm W 640mm D 580mm



#### Footstool

H 380mm W 640mm D 580mm







Cork

65 Oliver Plunkett St. Cork, 021-4270393 Limerick

Raheen Roundabout, Limerick,

061-307070



## Elton — Range

An exciting new classic model that evokes the smooth lines and geometric shapes inspired by the interiors of the art deco era. Elton combines luxurious comfort with opulent sophistication and style. Lustrous velvets and damasks, broken plain chenille's and geometric accents in a palette of metallic colours lend themselves timelessly to both contemporary and classic settings.

Our Sales Assistants are fully trained on this range so feel free to ask them any questions in-store or online.





#### Grand sofa

H 950mm

W 2200mm

D 1050mm



### 3 seater sofa

H 950mm

W 2000mm

D 1050mm



#### 2 seater sofa

H 950mm

W 1800mm

D 1050mm



### Snuggler

H 950mm

W 1350mm

D 1050mm



## Chair

H 1000mm

W 950mm

D 960mm



#### Accent chair

H 940mm

W 870mm

D 920mm

www.caseys.ie www.caseys.ie