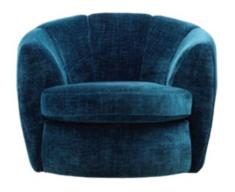

## CASEYS

Empire Accent Swivel Chair
H75 x W97 x D90cm

Empire Large Stool
H41 x W90 x D90cm

Empire Table Stool
H45 x W65 x D65cm

Empire Small Stool
H48 x W45 x D45cm

www.caseys.ie

Cork 65 Oliver Plunkett St. Cork, 021-4270393 **Limerick**Raheen Roundabout, Limerick,
061-307070