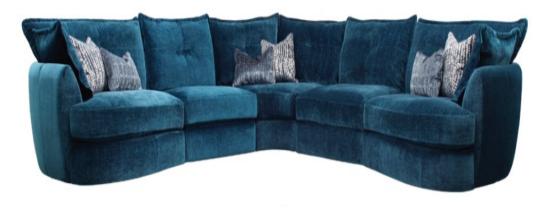

## **Empire** — Sofa Range

With its distinctive and bold design, the Empire range offers a high quality design with soft, comfortable seating that retains its shape, allowing you to sit back and relax.

• Modular design.

Our Sales Assistants are fully trained on this range so feel free to ask them any questions in-store or online.

Empire Chaise Sofa
H89 x W360 x D360cm

Empire Large End (LHF/RHF)

H89 x W135 x D130cm

Empire Small End (LHF/RHF)

H89 x W112 x D123cm

Empire Armless Unit
H89 x W95 x D105cm

Empire Corner Unit
H89 x W130 x D130cm

Empire Cuddler Sofa H89 x W149 x D123cm

www.caseys.ie www.caseys.ie