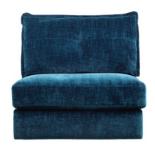

Empire Small End (LHF/RHF)

H89 x W112 x D123cm

Empire Armless Unit
H89 x W95 x D105cm

Empire Corner Unit
H89 x W130 x D130cm

Empire Cuddler Sofa H89 x W149 x D123cm

www.caseys.ie www.caseys.ie