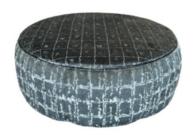

## CASEYS

Empire Accent Swivel Chair
H75 x W97 x D90cm

Empire Large Stool
H41 x W90 x D90cm

Empire Table Stool
H45 x W65 x D65cm

Empire Small Stool
H48 x W45 x D45cm

www.caseys.ie

Cork 65 Oliver Plunkett St. Cork, 021-4270393 **Limerick**Raheen Roundabout, Limerick,
061-307070