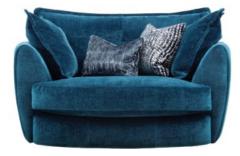

## **Empire** — Sofa Range

With its distinctive and bold design, the Empire range offers a high quality design with soft, comfortable seating that retains its shape, allowing you to sit back and relax.

Empire Small End (LHF/RHF)

H89 x W112 x D123cm

Empire Armless Unit
H89 x W95 x D105cm

Empire Corner Unit
H89 x W130 x D130cm

Empire Cuddler Sofa H89 x W149 x D123cm

www.caseys.ie www.caseys.ie