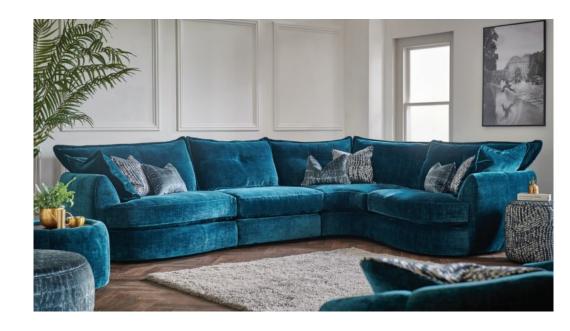

## **Empire**Sofa Range

## **Empire** — Sofa Range

With its distinctive and bold design, the Empire range offers a high quality design with soft, comfortable seating that retains its shape, allowing you to sit back and relax.

• Modular design.

Our Sales Assistants are fully trained on this range so feel free to ask them any questions in-store or online.

Empire Chaise Sofa
H89 x W360 x D360cm

Empire Large End (LHF/RHF)

H89 x W135 x D130cm

Empire Small End (LHF/RHF)

H89 x W112 x D123cm

Empire Armless Unit
H89 x W95 x D105cm

Empire Corner Unit
H89 x W130 x D130cm

Empire Cuddler Sofa H89 x W149 x D123cm

www.caseys.ie www.caseys.ie