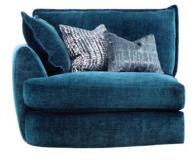

Empire Small End (LHF/RHF)

H89 x W112 x D123cm

Empire Armless Unit
H89 x W95 x D105cm

Empire Corner Unit
H89 x W130 x D130cm

Empire Cuddler Sofa H89 x W149 x D123cm

www.caseys.ie www.caseys.ie