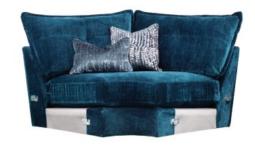

## **Empire** — Sofa Range

With its distinctive and bold design, the Empire range offers a high quality design with soft, comfortable seating that retains its shape, allowing you to sit back and relax.

Empire Small End (LHF/RHF)

H89 x W112 x D123cm

Empire Armless Unit
H89 x W95 x D105cm

Empire Corner Unit
H89 x W130 x D130cm

Empire Cuddler Sofa H89 x W149 x D123cm

www.caseys.ie www.caseys.ie