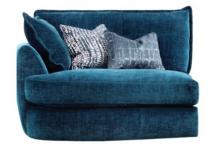

Empire Small End (LHF/RHF)

H89 x W112 x D123cm

Empire Armless Unit
H89 x W95 x D105cm

Empire Corner Unit
H89 x W130 x D130cm

Empire Cuddler Sofa H89 x W149 x D123cm

www.caseys.ie www.caseys.ie