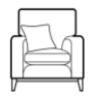

H94 x W171x D98cm

**Erikson Chair** 

H94 x W96x D95cm

**Erikson Accent Chair** 

H93 x W74x D92cm

www.caseys.ie www.caseys.ie