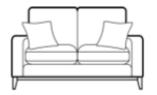

H94 x W171x D98cm

**Erikson Chair** 

H94 x W96x D95cm

**Erikson Accent Chair** 

H93 x W74x D92cm

www.caseys.ie www.caseys.ie