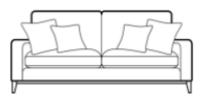

H41 x W64x D58cm

**Erikson Grand Sofa** 

H38 x W64x D58cm

**Erikson Grand Sofa** 

H94 x W215x D98cm

**Erikson 3 Seater Sofa** 

H94 x W192x D98cm

**Erikson 2 Seater Sofa** 