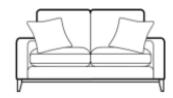

H41 x W64x D58cm

**Erikson Grand Sofa** 

H38 x W64x D58cm

**Erikson Grand Sofa** 

H94 x W215x D98cm

**Erikson 3 Seater Sofa** 

H94 x W192x D98cm

**Erikson 2 Seater Sofa** 

H94 x W171x D98cm

**Erikson Chair** 

H94 x W96x D95cm

**Erikson Accent Chair** 

H93 x W74x D92cm

www.caseys.ie www.caseys.ie