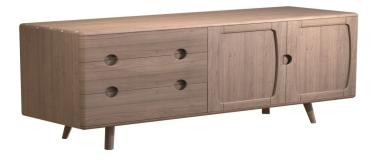

Finn Large Rectangular Dining Table

H75 x W180 x D100cm

Finn Mid Century Sideboard H78.5 x W160 x D50cm

Finn Coffee Table
H36 x W80 x D80cm

Finn Side Table
H61 x W45 x D45cm

www.caseys.ie www.caseys.ie