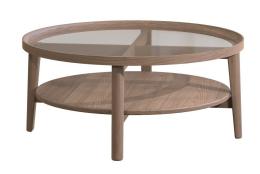

Finn Large Rectangular Dining Table

H75 x W180 x D100cm

Finn Mid Century Sideboard H78.5 x W160 x D50cm

Finn Coffee Table
H36 x W80 x D80cm

Finn Side Table
H61 x W45 x D45cm

www.caseys.ie www.caseys.ie