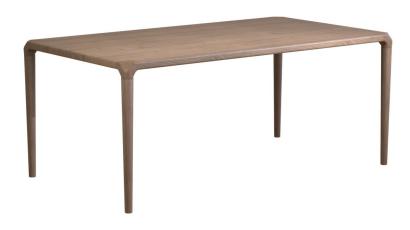

• All pieces available in a Grey Waxed Look.

Our Sales Assistants are fully trained on this range so feel free to ask them any questions in-store or online.

Finn Rectangular Dining Table

H75 x W155 x D95cm

Finn Large Rectangular Dining Table

H75 x W180 x D100cm

Finn Mid Century Sideboard H78.5 x W160 x D50cm

Finn Coffee Table
H36 x W80 x D80cm

Finn Side Table
H61 x W45 x D45cm

www.caseys.ie www.caseys.ie