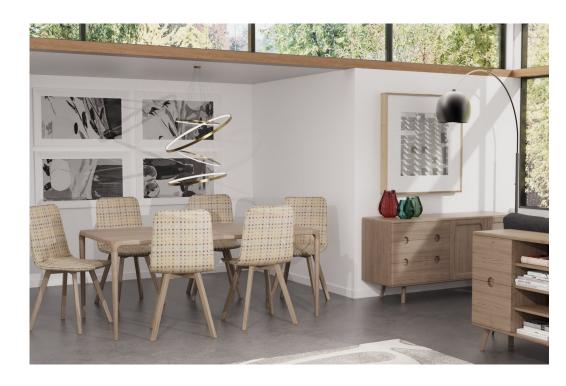

## **Finn** — Dining Range

The Finn range offers a beautiful combination of impeccable design and modern style. Each piece in the Finn range is carefully crafted to the highest quality and boasts stunning, clean lines.

• All pieces available in a Grey Waxed Look.

Our Sales Assistants are fully trained on this range so feel free to ask them any questions in-store or online.

Finn Rectangular Dining Table

H75 x W155 x D95cm