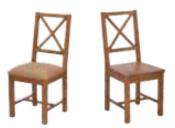

### UPHOLSTERED DINING CHAIR

H101cm W45cm D55cm

### **DINING CHAIR**

H101cm W45cm D55cm

As shown with: