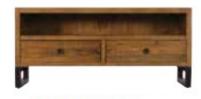

CONSOLE TABLE H79cm W120cm D40cm

SMALL TV UNIT H55cm W120cm D45cm

2 DRAWER FILING CABINET H85cm W53.5cm D45cm

www.caseys.ie www.caseys.ie