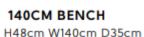

COFFEE TABLE H50cm W120cm D70cm

TALL BOOKCASE H178cm W124cm D39cm

H73cm W140cm D70cm

DISPLAY CABINET H170cm W90cm D37.5cm

NARROW SIDEBOARD H85cm W103cm D45cm

WIDE SIDEBOARD H85cm W152cm D45cm

LAMP TABLE H62cm W50cm D50cm

CONSOLE TABLE H79cm W120cm D40cm

SMALL TV UNIT H55cm W120cm D45cm

2 DRAWER FILING CABINET H85cm W53.5cm D45cm

www.caseys.ie www.caseys.ie