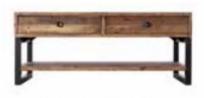

COFFEE TABLE H50cm W120cm D70cm

TALL BOOKCASE H178cm W124cm D39cm

H73cm W140cm D70cm

DISPLAY CABINET H170cm W90cm D37.5cm

NARROW SIDEBOARD H85cm W103cm D45cm

WIDE SIDEBOARD H85cm W152cm D45cm

LAMP TABLE H62cm W50cm D50cm