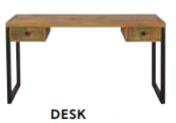

h City, Dublin.

01 804 5874

#### Limerick

Raheen Roundabout, Limerick,

061-307070



### **Ford**

**Dining Range** 



### Ford — Dining Range

Delicately crafted from rustic reclaimed materials, the Ford range of dining furniture pairs an elegantly ornate sensibility with solid presence.

Quietly contrasting the grain-heavy texture of the surfaces and the sleek black angles of metal frames, this is a quaint collection perfect as a lifestyle statement in any home.

Our Sales Assistants are fully trained on this range so feel free to ask them any questions in-store or online





120CM ROUND DINING TABLE H77cm W120cm D120cm



135CM DINING TABLE H77.5cm W135cm D80cm



RECTANGULAR BAR TABLE H90cm W120cm D75cm







COFFEE TABLE H50cm W120cm D70cm



TALL BOOKCASE H178cm W124cm D39cm



H73cm W140cm D70cm



DISPLAY CABINET H170cm W90cm D37.5cm



NARROW SIDEBOARD H85cm W103cm D45cm



WIDE SIDEBOARD H85cm W152cm D45cm



LAMP TABLE H62cm W50cm D50cm



CONSOLE TABLE H79cm W120cm D40cm



SMALL TV UNIT H55cm W120cm D45cm



2 DRAWER FILING CABINET H85cm W53.5cm D45cm

www.caseys.ie www.caseys.ie