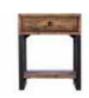

CONSOLE TABLE H79cm W120cm D40cm

SMALL TV UNIT H55cm W120cm D45cm

2 DRAWER FILING CABINET H85cm W53.5cm D45cm

www.caseys.ie www.caseys.ie