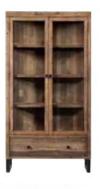

COFFEE TABLE H50cm W120cm D70cm

TALL BOOKCASE H178cm W124cm D39cm

H73cm W140cm D70cm

DISPLAY CABINET H170cm W90cm D37.5cm

NARROW SIDEBOARD H85cm W103cm D45cm

WIDE SIDEBOARD H85cm W152cm D45cm

LAMP TABLE H62cm W50cm D50cm