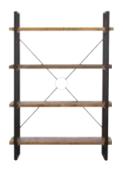

COFFEE TABLE H50cm W120cm D70cm

TALL BOOKCASE H178cm W124cm D39cm

H73cm W140cm D70cm

DISPLAY CABINET H170cm W90cm D37.5cm

NARROW SIDEBOARD H85cm W103cm D45cm

WIDE SIDEBOARD H85cm W152cm D45cm

LAMP TABLE H62cm W50cm D50cm