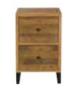

CONSOLE TABLE H79cm W120cm D40cm

SMALL TV UNIT H55cm W120cm D45cm

2 DRAWER FILING CABINET H85cm W53.5cm D45cm

www.caseys.ie www.caseys.ie