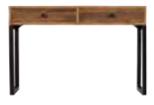

CONSOLE TABLE H79cm W120cm D40cm

SMALL TV UNIT H55cm W120cm D45cm

2 DRAWER FILING CABINET H85cm W53.5cm D45cm

www.caseys.ie www.caseys.ie