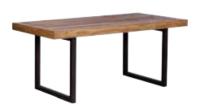

#### **180CM DINING TABLE**

H77.5cm W180cm D90cm

## 180-240CM EXTENDING DINING TABLE

H77.5cm W180cm D90cm

# 140-180CM EXTENDING DINING TABLE

H77.5cm W140cm D90cm

# 140-180CM FULLY EXTENDING DINING TABLE

H77.5cm W140cm D90cm