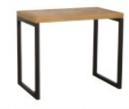

CONSOLE TABLE H79cm W120cm D40cm

SMALL TV UNIT H55cm W120cm D45cm

2 DRAWER FILING CABINET H85cm W53.5cm D45cm

www.caseys.ie www.caseys.ie