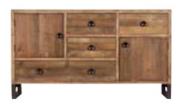

COFFEE TABLE H50cm W120cm D70cm

TALL BOOKCASE H178cm W124cm D39cm

H73cm W140cm D70cm

DISPLAY CABINET H170cm W90cm D37.5cm

NARROW SIDEBOARD H85cm W103cm D45cm

WIDE SIDEBOARD H85cm W152cm D45cm

LAMP TABLE H62cm W50cm D50cm

CONSOLE TABLE H79cm W120cm D40cm

SMALL TV UNIT H55cm W120cm D45cm

2 DRAWER FILING CABINET H85cm W53.5cm D45cm

www.caseys.ie www.caseys.ie