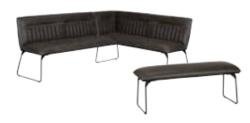

#### COOPER CORNER BENCH (LORR)

H84cm W206.5cm D159cm

#### COOPER LOW BENCH

H49.5cm W120cm D41cm

www.caseys.ie