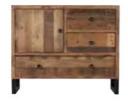

COFFEE TABLE H50cm W120cm D70cm

TALL BOOKCASE H178cm W124cm D39cm

H73cm W140cm D70cm

DISPLAY CABINET H170cm W90cm D37.5cm

NARROW SIDEBOARD H85cm W103cm D45cm

WIDE SIDEBOARD H85cm W152cm D45cm

LAMP TABLE H62cm W50cm D50cm