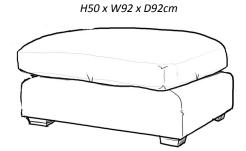

## This suite is also available as a modular sofa and corner group.

Corner Box H89 x W108 x D108cm

Armless Unit H89 x W88 x D108cm