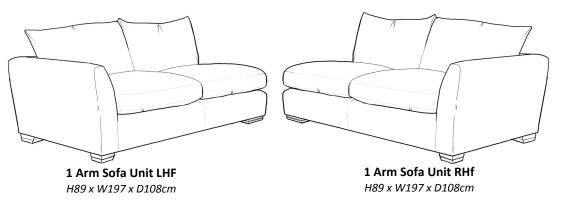

## This suite is also available as a modular sofa and corner group.

Corner Box H89 x W108 x D108cm

Armless Unit H89 x W88 x D108cm