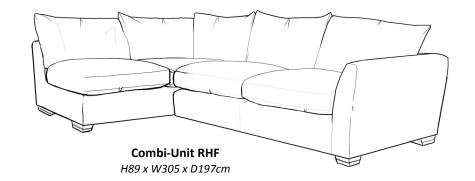

## This suite is also available as a modular sofa and corner group.

Corner Box H89 x W108 x D108cm

Armless Unit H89 x W88 x D108cm