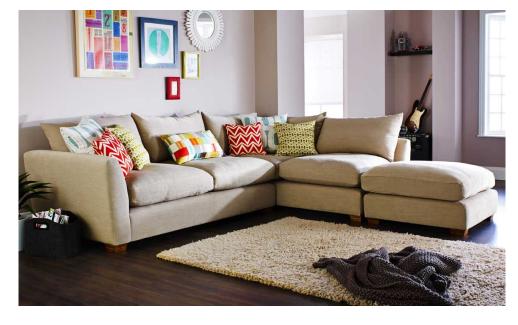

## This suite is also available as a modular sofa and corner group.

Corner Box H89 x W108 x D108cm

Armless Unit H89 x W88 x D108cm