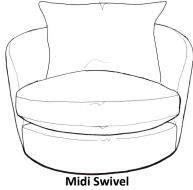

Swivel Cuddler H83 x W131 x D126cm

H83 x W110 x D113cm

Combi-Stool

**Snuggler Chair** *H89 x W134 x D104cm* 

www.caseys.ie www.caseys.ie