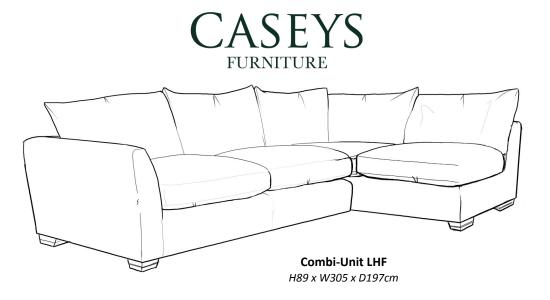

## This suite is also available as a modular sofa and corner group.

Corner Box H89 x W108 x D108cm

Armless Unit H89 x W88 x D108cm