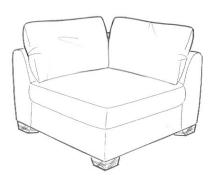

## This suite is also available as a modular sofa and corner group.

Corner Box H89 x W108 x D108cm

Armless Unit H89 x W88 x D108cm