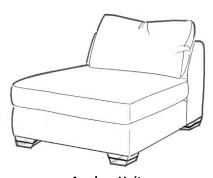

## This suite is also available as a modular sofa and corner group.

Corner Box H89 x W108 x D108cm

Armless Unit H89 x W88 x D108cm