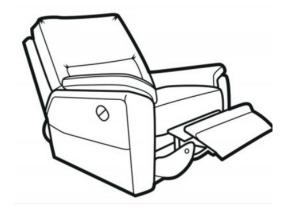

Reclining Arm Chair H101 x W96 x D97cm

Arm Chair
H101 x W96x D97cm

2 Seater Sofa H101 x W148 x D97cm

www.caseys.ie

www.caseys.ie