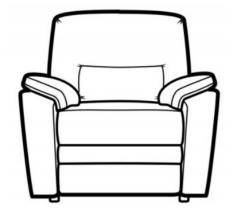

Reclining Arm Chair H101 x W96 x D97cm

Arm Chair
H101 x W96x D97cm

2 Seater Sofa H101 x W148 x D97cm

www.caseys.ie

www.caseys.ie