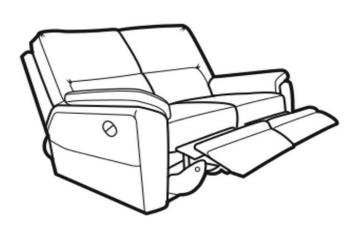

Large 3 Seat Recliner H101x W198 x D97cm

## CASEYS

## Hampton





www.caseys.ie

**FURNITURE** 

Cork

65 Oliver Plunkett St. Cork, 021-4270393 Limerick

Raheen Roundabout, Limerick,

061-307070





## **Hampton** — Living Range

- The Hampton living range is a luxurious range of furniture, it comes in leather or fabric upholstery
- The reclining chairs can be operated manually or electronically

Our Sales Assistants are fully trained on this range so feel free to ask them any questions in-store or online.





Reclining Arm Chair H101 x W96 x D97cm

Arm Chair
H101 x W96x D97cm



2 Seater Sofa H101 x W148 x D97cm





www.caseys.ie

www.caseys.ie