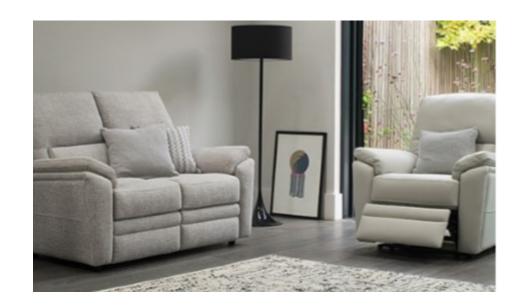

## **Hampton** — Living Range

- The Hampton living range is a luxurious range of furniture, it comes in leather or fabric upholstery
- The reclining chairs can be operated manually or electronically

Our Sales Assistants are fully trained on this range so feel free to ask them any questions in-store or online.

Reclining Arm Chair H101 x W96 x D97cm

Arm Chair
H101 x W96x D97cm

2 Seater Sofa H101 x W148 x D97cm

www.caseys.ie

www.caseys.ie