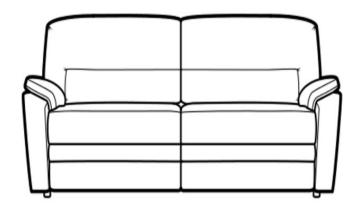

Large 3 Seat Recliner H101x W198 x D97cm

## CASEYS

## Hampton





www.caseys.ie

**FURNITURE** 

Cork

65 Oliver Plunkett St. Cork, 021-4270393 Limerick

Raheen Roundabout, Limerick,

061-307070





## **Hampton** — Living Range

- The Hampton living range is a luxurious range of furniture, it comes in leather or fabric upholstery
- The reclining chairs can be operated manually or electronically

Our Sales Assistants are fully trained on this range so feel free to ask them any questions in-store or online.





Reclining Arm Chair H101 x W96 x D97cm

Arm Chair
H101 x W96x D97cm



2 Seater Sofa H101 x W148 x D97cm





www.caseys.ie

www.caseys.ie