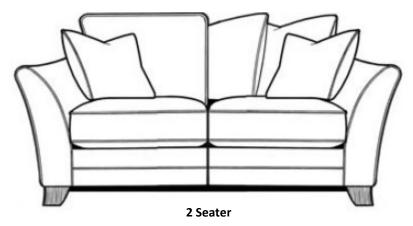

Our Sales Assistants are fully trained on this range so feel free to ask them any questions in-store or online.

H89 x W206 x D97cm

H89 x W180 x D97cm

H89 x W231 x D97cm

Snuggler

H89 x W137 x D97cm