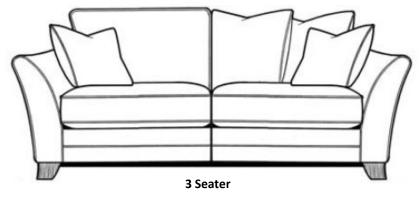

Our Sales Assistants are fully trained on this range so feel free to ask them any questions in-store or online.

H89 x W206 x D97cm

H89 x W180 x D97cm

H89 x W231 x D97cm

Snuggler

H89 x W137 x D97cm