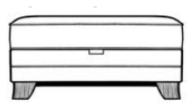

**Chair** H89 x W109 x D97cm

H89 x W79 x D86cm

Limerick

061-307070

Raheen Roundabout, Limerick,

Storage Stool Small H46 x W64 x D51cm

Large H46 x W99 x D64cm

www.caseys.ie