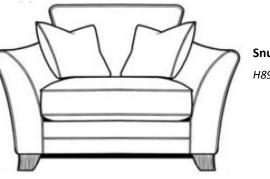

Our Sales Assistants are fully trained on this range so feel free to ask them any questions in-store or online.

H89 x W206 x D97cm

H89 x W180 x D97cm

H89 x W231 x D97cm

Snuggler

H89 x W137 x D97cm