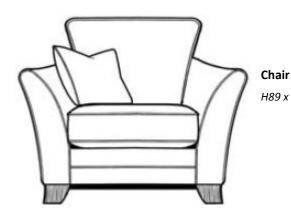

**Chair** H89 x W109 x D97cm

H89 x W79 x D86cm

Limerick

061-307070

Raheen Roundabout, Limerick,

Storage Stool Small H46 x W64 x D51cm

Large H46 x W99 x D64cm

www.caseys.ie