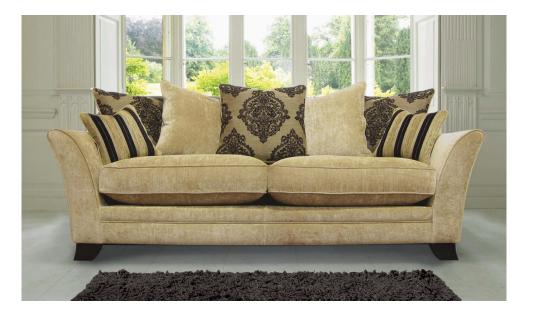

## Hartland Living Range

## Hartland — Living Range

An inviting arm-foot curvature and plump seat style characterises the comfortable allure of the Hartland range, specially designed for the utmost relaxation at the end of any day.

- Glued and stapled solid hardwood frame.
- Zigzag sprung seating.
- High-resilient elasticated tension-webbed back.
- Foam-filled seat cushions.
- Feather-filled scatters.
- Available with fibre-filled back cushions or pillows.

Our Sales Assistants are fully trained on this range so feel free to ask them any questions in-store or online.

H89 x W206 x D97cm

H89 x W180 x D97cm

H89 x W231 x D97cm

Snuggler

H89 x W137 x D97cm