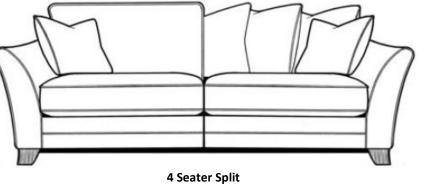

Our Sales Assistants are fully trained on this range so feel free to ask them any questions in-store or online.

H89 x W206 x D97cm

H89 x W180 x D97cm

H89 x W231 x D97cm

Snuggler

H89 x W137 x D97cm