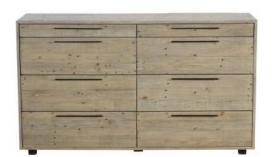

## CASEYS

**Bed Frame** 

**4'6":** H129x W147 x D206cm **5':** H129 x W161 x D219cm **6':** H129 x W194 x D219cm

**5 Dwr Chest Tall** H122 x W48 x D45cm

**Double Wardrobe** H195 x W109 x D63cm

**4 Dwr Chest** H103 x W90 x D45cm