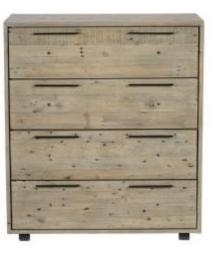

## CASEYS

**Bed Frame** 

**4'6":** H129x W147 x D206cm **5':** H129 x W161 x D219cm **6':** H129 x W194 x D219cm

**5 Dwr Chest Tall** H122 x W48 x D45cm

**Double Wardrobe** H195 x W109 x D63cm

**4 Dwr Chest** H103 x W90 x D45cm