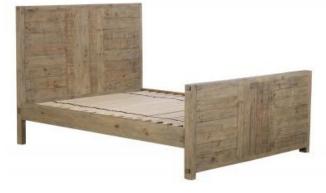

## CASEYS

**Bed Frame** 

**4'6":** H129x W147 x D206cm **5':** H129 x W161 x D219cm **6':** H129 x W194 x D219cm

**5 Dwr Chest Tall** H122 x W48 x D45cm

**Double Wardrobe** H195 x W109 x D63cm

**4 Dwr Chest** H103 x W90 x D45cm