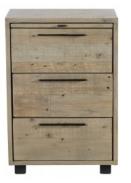

3 Dwr Bedside

H70 x W48 x D35cm

**8 Dwr Wide Chest** *H90 x W155 x D45cm* 

Blanket Box H48 x W140 x D45cm

**Mirror** H90 x W64 x D4cm

Cork

65 Oliver Plunkett St. Cork,

021-4270393