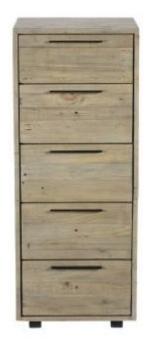

## CASEYS

**Bed Frame** 

**4'6":** H129x W147 x D206cm **5':** H129 x W161 x D219cm **6':** H129 x W194 x D219cm

**5 Dwr Chest Tall** H122 x W48 x D45cm

**Double Wardrobe** H195 x W109 x D63cm

**4 Dwr Chest** H103 x W90 x D45cm