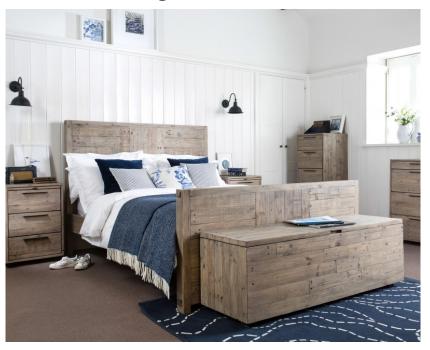

## Hastings — Bedroom Range

Have a touch of seaside with the Hastings range . With the reclaimed wood used throughout the Hastings range you will feel as though you have a just landed off a yacht onto your own island paradise. The Hastings range goes great with light colours and also blues to give your home the great nautical vibe which the Hastings provides. Rustic oak