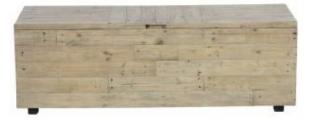

3 Dwr Bedside

H70 x W48 x D35cm

**8 Dwr Wide Chest** *H90 x W155 x D45cm* 

Blanket Box H48 x W140 x D45cm

**Mirror** H90 x W64 x D4cm

Cork

65 Oliver Plunkett St. Cork,

021-4270393