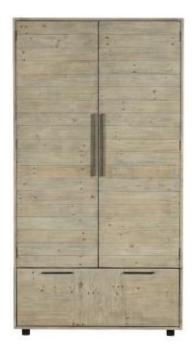

## CASEYS

**Bed Frame** 

**4'6":** H129x W147 x D206cm **5':** H129 x W161 x D219cm **6':** H129 x W194 x D219cm

**5 Dwr Chest Tall** H122 x W48 x D45cm

**Double Wardrobe** H195 x W109 x D63cm

**4 Dwr Chest** H103 x W90 x D45cm