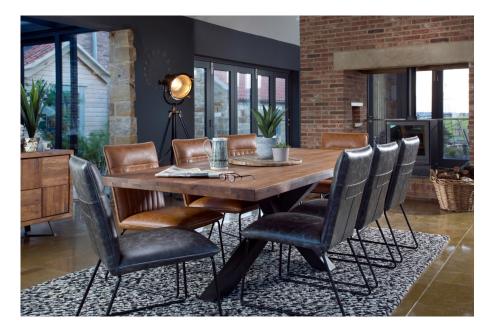

## Heathfield

**Dining Range** 

## **Heathfield** — Dining Range

Slick city chic design defines the Heathfield dining range, a sumptuous solid oak collection perfect to bring a hint of classical character to any contemporary decor.

- 100% solid European oak.
- Classical mid-tone finish.
- Textured grain surfaces.

## Heathfield Square Dining Table H77x W150x D150cm

Heathfield Sideboard
H84x W150x D44cm