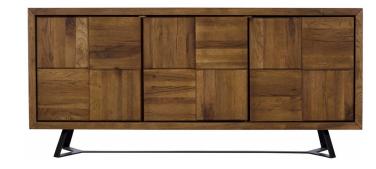

## Heathfield Camden Wide Sideboard H81x W176x D46cm

180cm: H77 x W180 x D100cm 200cm: H77x W200 x D100cm 240cm: H77 x W240 x D100cm

www.caseys.ie www.caseys.ie