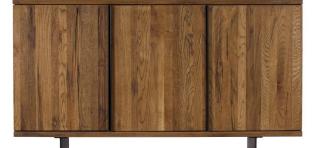

## Heathfield Square Dining Table H77x W150x D150cm

Heathfield Sideboard
H84x W150x D44cm