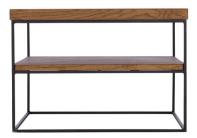

Heathfield Lamp Table

H42 x W60 x D60cm

Heathfield Coffee Table

H42 x W120 x D70cm

www.caseys.ie

Cork

65 Oliver Plunkett St. Cork,

021-4270393