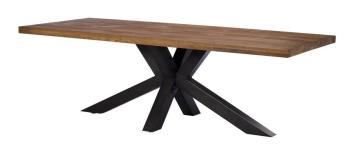

## Heathfield Camden Wide Sideboard H81x W176x D46cm

180cm: H77 x W180 x D100cm 200cm: H77x W200 x D100cm 240cm: H77 x W240 x D100cm

www.caseys.ie www.caseys.ie