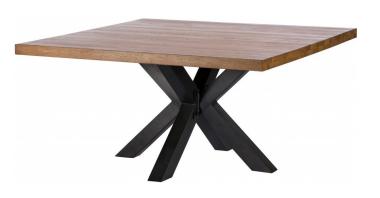

## Heathfield Square Dining Table H77x W150x D150cm

Heathfield Sideboard
H84x W150x D44cm