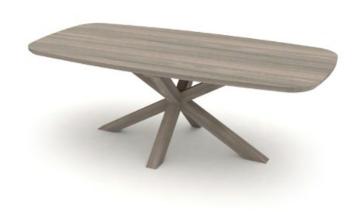

# Hillsdale

## Table Range

Here shown in dark grey oiled ash

## Hillsdale — Table Range

The Hillsdale Ash Table is an exquisite piece that blends modern design with natural elegance. Whether used as a centrepiece in a dining room or stylish addition to an open plan space, make every dining experience a visually appealing one.

## Hillsdale Ash Star Leg Table w/4cm plate