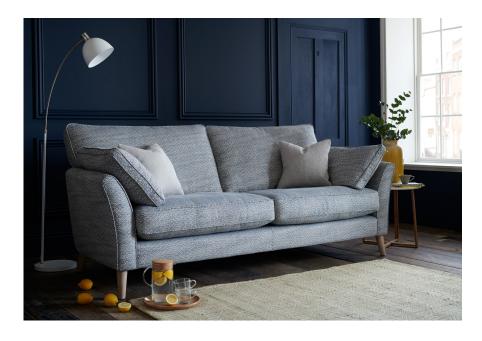

## **Hindley** — Living Range

The Hindley range features a gentle curved arm that hugs the soft dequilled duck feather arm cushions, that gives this range a relaxed Scandinavian appeal that is equally stylish and modern. The foot is shaped in the form of a skittle and the arms have a gentle curve, providing a 1970's inspired look. Hindley Range is perfect for those who enjoy simple detail and extraordinary comfort and style in their home.

- Gentle Curved Arm
- Duck feather Scatter's and inclusive cushions
- Back cushions have a High quality fibre.
- Solid Wooden feet
- Scatters Included
- High Tensile Zig-Zag Spring Suspension

•

Our Sales Assistants are fully trained on this range so feel free to ask them any questions in-store or online.