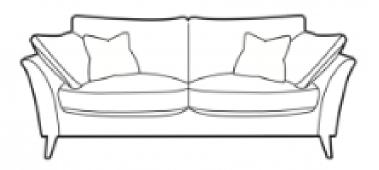

## **Hindley** — Living Range

The Hindley range features a gentle curved arm that hugs the soft dequilled duck feather arm cushions, that gives this range a relaxed Scandinavian appeal that is equally stylish and modern. The foot is shaped in the form of a skittle and the arms have a gentle curve, providing a 1970's inspired look. Hindley Range is perfect for those who enjoy simple detail and extraordinary comfort and style in their home.

- Gentle Curved Arm
- Duck feather Scatter's and inclusive cushions
- Back cushions have a High quality fibre.
- Solid Wooden feet
- Scatters Included
- High Tensile Zig-Zag Spring Suspension

•

Our Sales Assistants are fully trained on this range so feel free to ask them any questions in-store or online.

Extra Large Sofa
H100 x W230 x D102cm

www.caseys.ie

Large Sofa H100x W210 x D102cm

Medium Sofa H100x W190 x D102cm

Small Sofa H100x W170 x D102cm

www.caseys.ie