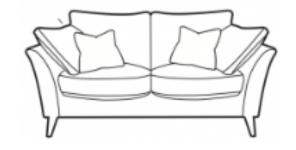

## **Hindley** — Living Range

The Hindley range features a gentle curved arm that hugs the soft dequilled duck feather arm cushions, that gives this range a relaxed Scandinavian appeal that is equally stylish and modern. The foot is shaped in the form of a skittle and the arms have a gentle curve, providing a 1970's inspired look. Hindley Range is perfect for those who enjoy simple detail and extraordinary comfort and style in their home.

- Gentle Curved Arm
- Duck feather Scatter's and inclusive cushions
- Back cushions have a High quality fibre.
- Solid Wooden feet
- Scatters Included
- High Tensile Zig-Zag Spring Suspension

•

Our Sales Assistants are fully trained on this range so feel free to ask them any questions in-store or online.

Extra Large Sofa
H100 x W230 x D102cm

www.caseys.ie

Large Sofa H100x W210 x D102cm

Medium Sofa H100x W190 x D102cm

Small Sofa H100x W170 x D102cm

www.caseys.ie