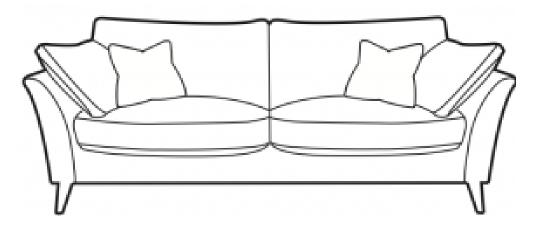

Extra Large Sofa
H100 x W230 x D102cm

www.caseys.ie

Large Sofa H100x W210 x D102cm

Medium Sofa H100x W190 x D102cm

Small Sofa H100x W170 x D102cm

www.caseys.ie