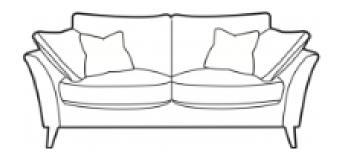

## **Hindley** — Living Range

The Hindley range features a gentle curved arm that hugs the soft dequilled duck feather arm cushions, that gives this range a relaxed Scandinavian appeal that is equally stylish and modern. The foot is shaped in the form of a skittle and the arms have a gentle curve, providing a 1970's inspired look. Hindley Range is perfect for those who enjoy simple detail and extraordinary comfort and style in their home.

- Gentle Curved Arm
- Duck feather Scatter's and inclusive cushions
- Back cushions have a High quality fibre.
- Solid Wooden feet
- Scatters Included
- High Tensile Zig-Zag Spring Suspension

•

Our Sales Assistants are fully trained on this range so feel free to ask them any questions in-store or online.

Extra Large Sofa
H100 x W230 x D102cm

www.caseys.ie

Large Sofa H100x W210 x D102cm

Medium Sofa H100x W190 x D102cm

Small Sofa H100x W170 x D102cm

www.caseys.ie