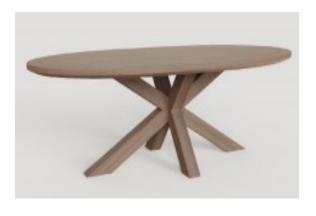

**Hugo Dining Table** H78.5 x W180 x D110cm

**Hugo Coffee Table** H46 x W90 x D90cm

**Hugo Sideboard** H85 x W160 x D50cm

**Hugo Media Unit** H52.5 x W160 x D50cm

www.caseys.ie www.caseys.ie