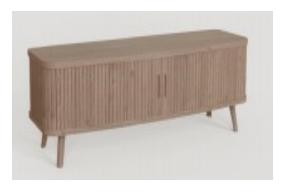

**Hugo Dining Table** H78.5 x W180 x D110cm

**Hugo Coffee Table** H46 x W90 x D90cm

**Hugo Sideboard** H85 x W160 x D50cm

**Hugo Media Unit** H52.5 x W160 x D50cm

www.caseys.ie www.caseys.ie