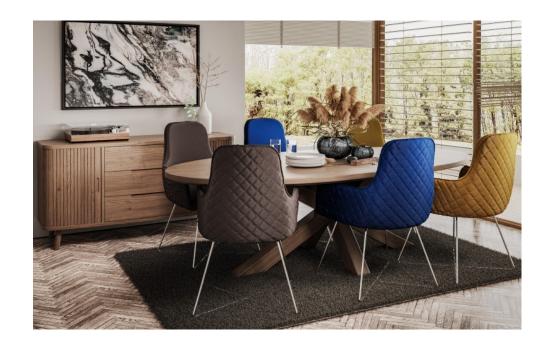

## **Hugo** — Dining Range

The Hugo range is the perfect combination of modern design and aesthetic lines with a twist. Every item in the Hugo range is carefully crafted to the highest quality and delivers an end product that can brighten up any room while being practical as well.

All pieces available in a Grey Waxed Look.

Our Sales Assistants are fully trained on this range so feel free to ask them any questions in-store or online.

**Hugo Large Dining Table** H78.5 x W240 x D110cm