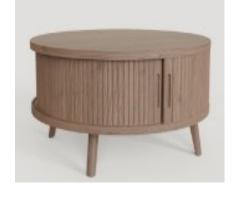

**Hugo Dining Table** H78.5 x W180 x D110cm

**Hugo Coffee Table** H46 x W90 x D90cm

**Hugo Sideboard** H85 x W160 x D50cm

**Hugo Media Unit** H52.5 x W160 x D50cm

www.caseys.ie www.caseys.ie