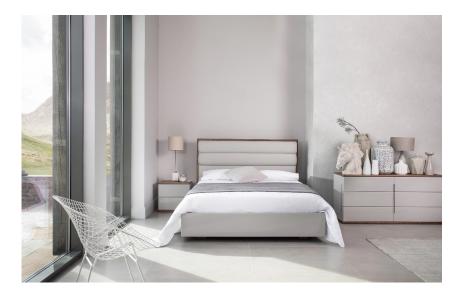

## Hunter — Bedding Range

The Hunter range blends a stunning mixture of contemporary and classic design. The range is finished in stone grey with high gloss and walnut veneers.

- Handle less design with push release mechanism
- High gloss and oiled finish
- Walnut veneers and high gloss materials

| Hur | ntor | Bedf | ram  | 0 |
|-----|------|------|------|---|
| пu  | iter | Deui | rann | e |

- 4.5 ft H115 x W151x D202cm
  - H115 x W166x D212cm
  - H115 x W196x D212cm

Hunter Double Wardrobe H200 x W120x D65cm