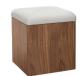

#### Hunter 5 Drawer Tall Wide Chest

H107 x W75x D45cm

Hunter 2 Drawer Bedside

H75 x W85x D45cm

Hunter Upholstered Stool

H45 x W40x D40cm

CASEYS

| 4.5  | j |
|------|---|
| 5 ft | - |
| 6 ft |   |