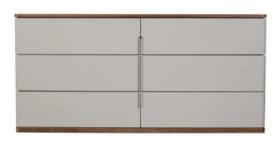

Hunter 6 Drawer Wide Chest

H77 x W140x D45cm

# Hunter **Bedding Range**





www.caseys.ie

Limerick

061-307070

Raheen Roundabout, Limerick,

### Cork 65 Oliver Plunkett St. Cork,

021-4270393

Made From Recycled Paper

www.caseys.ie

## Hunter — Bedding Range

The Hunter range blends a stunning mixture of contemporary and classic design. The range is finished in stone grey with high gloss and walnut veneers.

- Handle less design with push release mechanism
- High gloss and oiled finish
- Walnut veneers and high gloss materials

Our Sales Assistants are fully trained on this range so feel free to ask them any questions in-store or online.

#### Hunter 5 Drawer Tall Wide Chest

H107 x W75x D45cm

Hunter 2 Drawer Bedside

H75 x W85x D45cm

Hunter Upholstered Stool

H45 x W40x D40cm