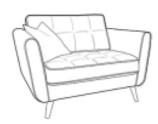

Corner Group Right H86 x W243 x D94/204cm

Corner Group Left H86 x W243 x D94/204cm

Large Sofa H86 x W213 x D94cm

H86 x W189 x D94cm

Small Sofa H86 x W169 x D94cm

Snuggler Chair H86 x W126 x D94cm

Chair H86 x W96 x D94cm