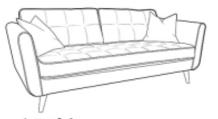

Corner Group Right H86 x W243 x D94/204cm

Corner Group Left H86 x W243 x D94/204cm

Large Sofa H86 x W213 x D94cm

H86 x W189 x D94cm

Small Sofa H86 x W169 x D94cm

Snuggler Chair H86 x W126 x D94cm

Chair H86 x W96 x D94cm