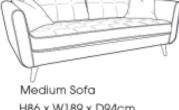

Corner Group Right H86 x W243 x D94/204cm

Corner Group Left H86 x W243 x D94/204cm

Large Sofa H86 x W213 x D94cm

H86 x W189 x D94cm

Small Sofa H86 x W169 x D94cm

Snuggler Chair H86 x W126 x D94cm

Chair H86 x W96 x D94cm