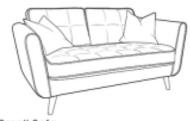

Corner Group Right H86 x W243 x D94/204cm

Corner Group Left H86 x W243 x D94/204cm

Large Sofa H86 x W213 x D94cm

H86 x W189 x D94cm

Small Sofa H86 x W169 x D94cm

Snuggler Chair H86 x W126 x D94cm

Chair H86 x W96 x D94cm