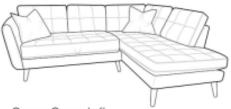

Corner Group Right H86 x W243 x D94/204cm

Corner Group Left H86 x W243 x D94/204cm

Large Sofa H86 x W213 x D94cm

H86 x W189 x D94cm

Small Sofa H86 x W169 x D94cm

Snuggler Chair H86 x W126 x D94cm

Chair H86 x W96 x D94cm