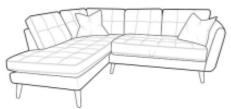

Corner Group Right H86 x W243 x D94/204cm

Corner Group Left H86 x W243 x D94/204cm

Large Sofa H86 x W213 x D94cm

H86 x W189 x D94cm

Small Sofa H86 x W169 x D94cm

Snuggler Chair H86 x W126 x D94cm

Chair H86 x W96 x D94cm