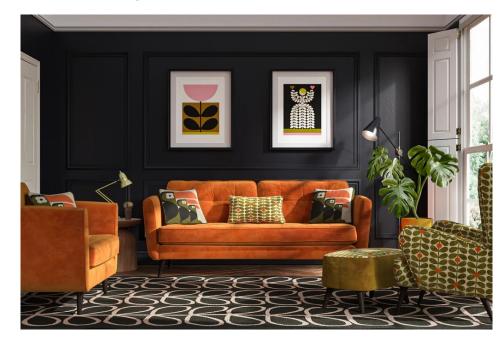

## Ivy — Sofa Range

The Ivy range has a fresh modern style, designed with clean lines and circular shapes that all have perfectly piped seams. The comfortable seat and back pads have a square quilted design echoing 1960's upholstery style.

Available in a wide range of bright velvets and textured fabrics, plus scatters of your choice.

Our Sales Assistants are fully trained on this range so feel free to ask them any questions in-store or online.