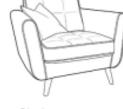

Corner Group Right H86 x W243 x D94/204cm

Corner Group Left H86 x W243 x D94/204cm

Large Sofa H86 x W213 x D94cm

H86 x W189 x D94cm

Small Sofa H86 x W169 x D94cm

Snuggler Chair H86 x W126 x D94cm

Chair H86 x W96 x D94cm