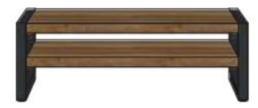

Dining Chair H89x W54 x D63cm Available in Anthracite , Taupe and Light Grey

**Coffee Table** H40x W120 x D60cm

Bookcase H182x W75 x D35cm

**Sideboard** H80x W180 x D42cm