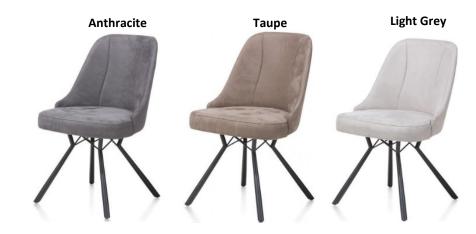

Dining Chair H89x W54 x D63cm Available in Anthracite , Taupe and Light Grey

**Coffee Table** H40x W120 x D60cm

Bookcase H182x W75 x D35cm

**Sideboard** H80x W180 x D42cm