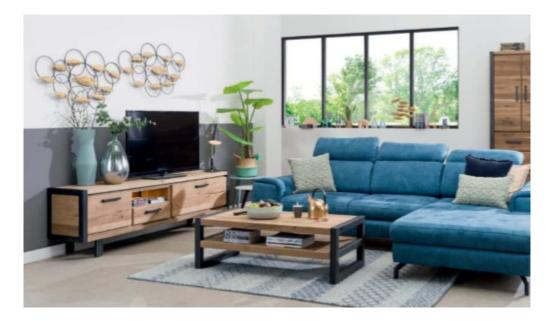

## Jackson — Living Range

The Jackson range, is a perfect addition to your home. With the warmth of the reclaimed sustainable oak wood and the use of clean lines gives a beautiful contemporary touch.

- Mixture of Oak and Oak Veneer
- Reclaimed wood product finish may vary
- Clean Lines
- Contemporary