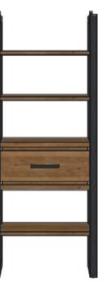

Dining Chair H89x W54 x D63cm Available in Anthracite , Taupe and Light Grey

**Coffee Table** H40x W120 x D60cm

Bookcase H182x W75 x D35cm

**Sideboard** H80x W180 x D42cm