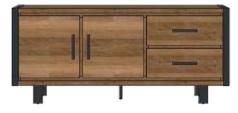

Dining Chair H89x W54 x D63cm Available in Anthracite , Taupe and Light Grey

**Coffee Table** H40x W120 x D60cm

Bookcase H182x W75 x D35cm

**Sideboard** H80x W180 x D42cm