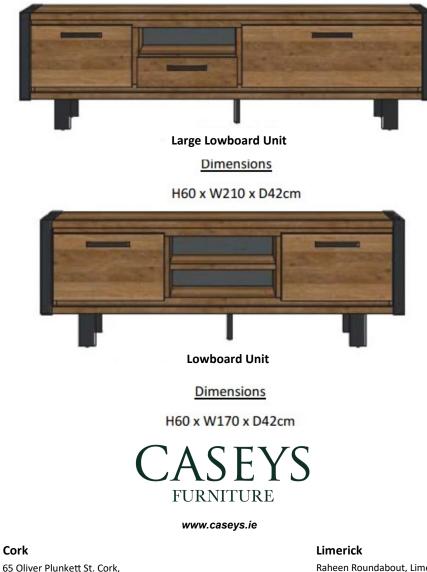

## Jackson — Living Range

The Jackson range, is a perfect addition to your home. With the warmth of the reclaimed sustainable oak wood and the use of clean lines gives a beautiful contemporary touch.

- Mixture of Oak and Oak Veneer
- Reclaimed wood product finish may vary
- Clean Lines
- Contemporary

Dining Chair H89x W54 x D63cm Available in Anthracite , Taupe and Light Grey

**Coffee Table** H40x W120 x D60cm

Bookcase H182x W75 x D35cm

**Sideboard** H80x W180 x D42cm