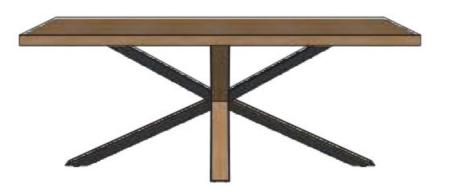

*Our Sales Assistants are fully trained on this range so feel free to ask them any questions in-store or online.* 

Ovada Dining Table Small- H77x W200x D100cm Medium -H77 x W230x D100cm Large -H77 x W250x D100cm