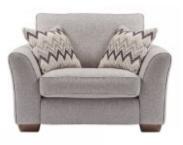

Swivel Chair
H84 x W95 x D94cm

www.caseys.ie

Cork

021-4270393

65 Oliver Plunkett St. Cork,

Limerick

Raheen Roundabout, Limerick,

061-307070

## Magnus — Living Range

The Jannson range opitimises the classic laid back luxe design. The simple and graceful look with proven comfort offers and inviting appeal, a great for all tastes both modern and traditional. Scatters Included

- Feather filled lumbers & scatter cushions included
- Seats are sprung with Fira Gold High grade zig-zag springs

  Our Sales Assistants are fully trained on this range so feel free to ask
  them any questions in-store or online.