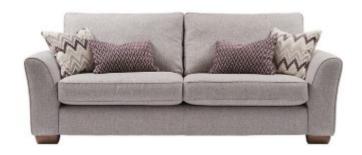

## Magnus — Living Range

The Jannson range opitimises the classic laid back luxe design. The simple and graceful look with proven comfort offers and inviting appeal, a great for all tastes both modern and traditional. Scatters Included

- Feather filled lumbers & scatter cushions included
- Seats are sprung with Fira Gold High grade zig-zag springs

  Our Sales Assistants are fully trained on this range so feel free to ask
  them any questions in-store or online.

**3 Seater Sofa** H93 x W227 x D98cm

2 Seater Sofa H93 x W178 x D98cm

Cuddler Chair
H93 x W137 x D98cm

Standard Chair
H93 x W107 x D98cm

www.caseys.ie www.caseys.ie