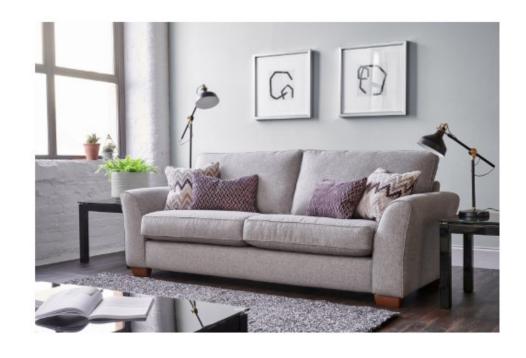

## Magnus — Living Range

The Jannson range opitimises the classic laid back luxe design. The simple and graceful look with proven comfort offers and inviting appeal, a great for all tastes both modern and traditional. Scatters Included

- Feather filled lumbers & scatter cushions included
- Seats are sprung with Fira Gold High grade zig-zag springs

  Our Sales Assistants are fully trained on this range so feel free to ask
  them any questions in-store or online.

**3 Seater Sofa** H93 x W227 x D98cm

2 Seater Sofa H93 x W178 x D98cm

Cuddler Chair
H93 x W137 x D98cm

Standard Chair
H93 x W107 x D98cm

www.caseys.ie www.caseys.ie