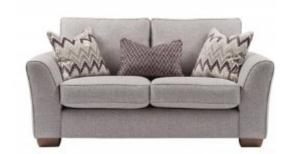

## Magnus — Living Range

The Jannson range opitimises the classic laid back luxe design. The simple and graceful look with proven comfort offers and inviting appeal, a great for all tastes both modern and traditional. Scatters Included

- Feather filled lumbers & scatter cushions included
- Seats are sprung with Fira Gold High grade zig-zag springs

  Our Sales Assistants are fully trained on this range so feel free to ask
  them any questions in-store or online.

**3 Seater Sofa** H93 x W227 x D98cm

2 Seater Sofa H93 x W178 x D98cm

Cuddler Chair
H93 x W137 x D98cm

Standard Chair
H93 x W107 x D98cm

www.caseys.ie www.caseys.ie