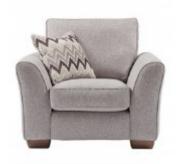

## Magnus — Living Range

The Jannson range opitimises the classic laid back luxe design. The simple and graceful look with proven comfort offers and inviting appeal, a great for all tastes both modern and traditional. Scatters Included

- Feather filled lumbers & scatter cushions included
- Seats are sprung with Fira Gold High grade zig-zag springs

  Our Sales Assistants are fully trained on this range so feel free to ask
  them any questions in-store or online.

**3 Seater Sofa** H93 x W227 x D98cm

2 Seater Sofa H93 x W178 x D98cm

Cuddler Chair
H93 x W137 x D98cm

Standard Chair
H93 x W107 x D98cm

www.caseys.ie www.caseys.ie