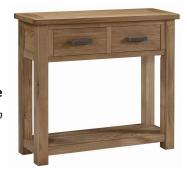

# **Bookcase**

H190 x W95 x D41cm

## **Console Table**

H80 x W90 x D31cm



#### **Small Bookcase**

H109 x W98 x D32cm





**Nest of Tables** 

H53 x W65 x D43cm



H49 x W120 x D60cm





H49 x W133 x D44cm



# CASEYS

www.caseys.ie

## Cork

65 Oliver Plunkett St. Cork,

021-4270393

#### Limerick

Raheen Roundabout, Limerick,

061-307070



# **Jenny**

**Dining Range** 





# **Jenny** — Dining Range

Jenny is a contemporary solid oak range with veneered panelling available in dining and bedroom collections.

The understated and distinctive angled joint detailing gives this collection a modern appearance, complemented with wooden handles to exude just the right blend of character and elegance.

The excellent craftsmanship showcases the undeniable quality of this range.

Our Sales Assistants are fully trained on this range so feel free to ask them any que