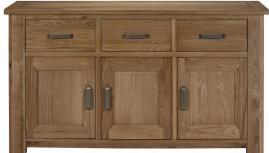

# **Dining Chair**

H100 x W46 x D55cm

**Large Sideboard** 

H83 x W145 x D47cm

www.caseys.ie