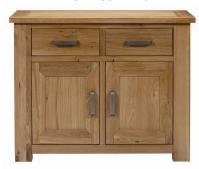

### **Small Sideboard**

H79 x W98 x D47cm

**Display Unit** 

H192 x W106 x D37cm

H55 x W50 x D50cm

# **Dining Chair**

H100 x W46 x D55cm

**Large Sideboard** 

H83 x W145 x D47cm

www.caseys.ie