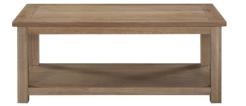

#### **Small Bookcase**

H109 x W98 x D32cm

**Nest of Tables** 

H53 x W65 x D43cm

H49 x W120 x D60cm

H49 x W133 x D44cm