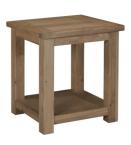

#### **Small Bookcase**

H109 x W98 x D32cm

**Nest of Tables** 

H53 x W65 x D43cm

H49 x W120 x D60cm

H49 x W133 x D44cm