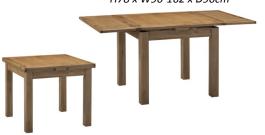

# **Extending Dining Table**

Small H78 x W125-165 x D90cm Medium H78 x W180-230 x D90cm H78 x W220-320 x D100cm Large

H78 x W90-162 x D90cm

www.caseys.ie