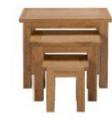

#### **Small Bookcase**

H109 x W98 x D32cm

**Nest of Tables** 

H53 x W65 x D43cm

H49 x W120 x D60cm

H49 x W133 x D44cm