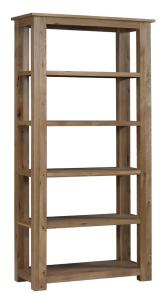

# **Bookcase**

H190 x W95 x D41cm

## **Console Table**

H80 x W90 x D31cm



#### **Small Bookcase**

H109 x W98 x D32cm





**Nest of Tables** 

H53 x W65 x D43cm



H49 x W120 x D60cm





H49 x W133 x D44cm



# CASEYS

www.caseys.ie

## Cork

65 Oliver Plunkett St. Cork,

021-4270393

#### Limerick

Raheen Roundabout, Limerick,

061-307070



# **Jenny**

**Dining Range** 





# **Jenny** — Dining Range

Jenny is a contemporary solid oak range with veneered panelling available in dining and bedroom collections.

The understated and distinctive angled joint detailing gives this collection a modern appearance, complemented with wooden handles to exude just the right blend of character and elegance.

The excellent craftsmanship showcases the undeniable quality of this range.

Our Sa