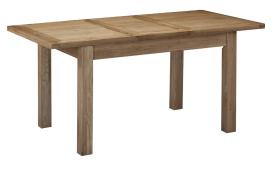

# **Extending Dining Table**

Small H78 x W125-165 x D90cm Medium H78 x W180-230 x D90cm H78 x W220-320 x D100cm Large

H78 x W90-162 x D90cm

www.caseys.ie