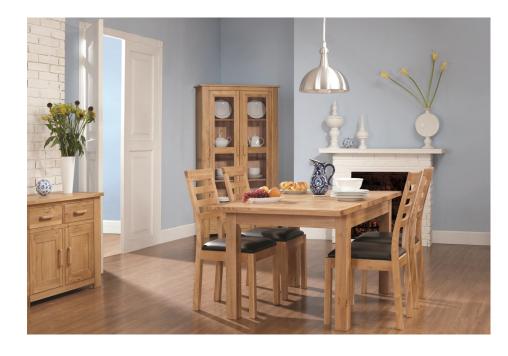

# **Jenny**

**Dining Range** 

# **Jenny** — Dining Range

Jenny is a contemporary solid oak range with veneered panelling available in dining and bedroom collections.

The understated and distinctive angled joint detailing gives this collection a modern appearance, complemented with wooden handles to exude just the right blend of character and elegance.

The excellent craftsmanship showcases the undeniable quality of this range.

Our Sales Assistants are fully trained on this range so feel free to ask them any questions in-store or online.