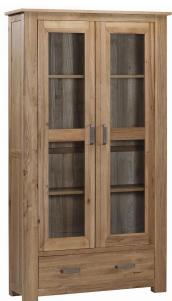

### **Small Sideboard**

H79 x W98 x D47cm

**Display Unit** 

H192 x W106 x D37cm

H55 x W50 x D50cm