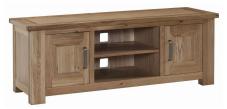

### **Small Sideboard**

H79 x W98 x D47cm

**Display Unit** 

H192 x W106 x D37cm

H55 x W50 x D50cm