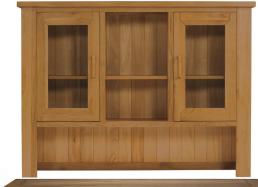

d oak range with veneered panelling available in dining and bedroom collections.

The understated and distinctive angled joint detailing gives this collection a modern appearance, complemented with wooden handles to exude just the right blend of character and elegance.

The excellent craftsmanship showcases the undeniable quality of this range.

Our Sales Assistants are fully trained on this range so feel free to ask them any questions in-store or online.

# **CASEYS FURNITURE**



# **Extending Dining Table**

Small H78 x W125-165 x D90cm Medium H78 x W180-230 x D90cm H78 x W220-320 x D100cm Large



H78 x W90-162 x D90cm



www.caseys.ie



### **Small Sideboard**

H79 x W98 x D47cm



**Display Unit** 

H192 x W106 x D37cm



H55 x W50 x D50cm



# Wide Glazed top

H108 x W141 x D34cm





# **Dining Chair**

H100 x W46 x D55cm



**Large Sideboard** 

H83 x W145 x D47cm

www.caseys.ie