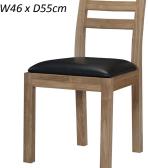

# **Dining Chair**

H100 x W46 x D55cm

**Large Sideboard** 

H83 x W145 x D47cm

www.caseys.ie