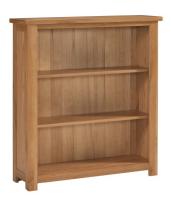

#### **Small Bookcase**

H109 x W98 x D32cm

**Nest of Tables** 

H53 x W65 x D43cm

H49 x W120 x D60cm

H49 x W133 x D44cm