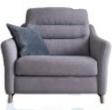

#### Cuddler Static

H- 100cm W- 115cm D- 99cm

Chair Static

H- 100cm W- 99cm D- 99cm

Designer stool

H- 30cm W- 90cm D- 90cm

#### Cuddler Recliner

H- 100cm W- 115cm D- 99cm

Chair Recliner

H- 100cm W- 99cm D- 99cm

Storage stool

H- 46cm W- 65cm D- 56cm

www.caseys.ie