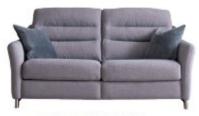

Our Sales Assistants are fully trained on this range so feel free to ask them any questions in-store or online.

www.caseys.ie

3 Seater Recliner

H- 100cm W- 197cm D- 99cm

2 Seater Recliner

H- 100cm W- 163cm D- 99cm