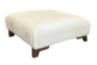

#### Cuddler Static

H- 100cm W- 115cm D- 99cm

Chair Static

H- 100cm W- 99cm D- 99cm

Designer stool

H- 30cm W- 90cm D- 90cm