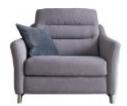

#### Cuddler Recliner

H- 100cm W- 115cm D- 99cm

Chair Recliner

H- 100cm W- 99cm D- 99cm

Storage stool

H- 46cm W- 65cm D- 56cm

www.caseys.ie