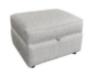

#### Cuddler Static

H- 100cm W- 115cm D- 99cm

Chair Static

H- 100cm W- 99cm D- 99cm

Designer stool

H- 30cm W- 90cm D- 90cm

#### Cuddler Recliner

H- 100cm W- 115cm D- 99cm

Chair Recliner

H- 100cm W- 99cm D- 99cm

Storage stool

H- 46cm W- 65cm D- 56cm

www.caseys.ie