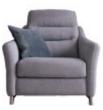

#### Cuddler Static

H- 100cm W- 115cm D- 99cm

Chair Static

H- 100cm W- 99cm D- 99cm

Designer stool

H- 30cm W- 90cm D- 90cm

#### Cuddler Recliner

H- 100cm W- 115cm D- 99cm

Chair Recliner

H- 100cm W- 99cm D- 99cm

Storage stool

H- 46cm W- 65cm D- 56cm

www.caseys.ie