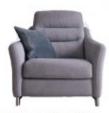

#### Cuddler Static

H- 100cm W- 115cm D- 99cm

Chair Static

H- 100cm W- 99cm D- 99cm

Designer stool

H- 30cm W- 90cm D- 90cm