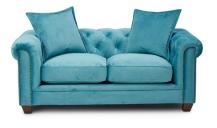

## **Kennedy** — Living Range

The Kennedy range re-imagines the classic chesterfield, giving the look a new contemporary twist. Exquisitely hand tufted, the Kennedy range features luxurious deep buttoning and individually hand tacked studs which add vintage glamour.

- Hand Tufted
- Deep Buttoning
- Hand Tacked Studs
- Shown in Lush Teal, alternative fabrics available. Full swatch books available in store.

Our Sales Assistants are fully trained on this range so feel free to ask them any questions in-store or online.

Kennedy 4 Seater Sofa
H75x W257 x D111cm

Kennedy 3 Seater Sofa H75x W213 x D111cm

Kennedy 2 Seater Sofa H75x W191 x D111cm

Kennedy Cuddle Chair H75x W125 x D111cm

www.caseys.ie www.caseys.ie