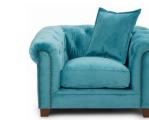

## **Kennedy** — Living Range

The Kennedy range re-imagines the classic chesterfield, giving the look a new contemporary twist. Exquisitely hand tufted, the Kennedy range features luxurious deep buttoning and individually hand tacked studs which add vintage glamour.

- Hand Tufted
- Deep Buttoning
- Hand Tacked Studs
- Shown in Lush Teal, alternative fabrics available. Full swatch books available in store.

Our Sales Assistants are fully trained on this range so feel free to ask them any questions in-store or online.

Kennedy 4 Seater Sofa
H75x W257 x D111cm

Kennedy 3 Seater Sofa H75x W213 x D111cm

Kennedy 2 Seater Sofa H75x W191 x D111cm

Kennedy Cuddle Chair H75x W125 x D111cm

www.caseys.ie www.caseys.ie