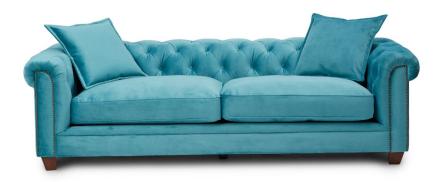

## **Kennedy** — Living Range

The Kennedy range re-imagines the classic chesterfield, giving the look a new contemporary twist. Exquisitely hand tufted, the Kennedy range features luxurious deep buttoning and individually hand tacked studs which add vintage glamour.

- Hand Tufted
- Deep Buttoning
- Hand Tacked Studs
- Shown in Lush Teal, alternative fabrics available. Full swatch books available in store.

Our Sales Assistants are fully trained on this range so feel free to ask them any questions in-store or online.

Kennedy 4 Seater Sofa
H75x W257 x D111cm

Kennedy 3 Seater Sofa H75x W213 x D111cm

Kennedy 2 Seater Sofa H75x W191 x D111cm

Kennedy Cuddle Chair H75x W125 x D111cm

www.caseys.ie www.caseys.ie