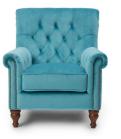

## **Kennedy** — Living Range

The Kennedy range re-imagines the classic chesterfield, giving the look a new contemporary twist. Exquisitely hand tufted, the Kennedy range features luxurious deep buttoning and individually hand tacked studs which add vintage glamour.

- Hand Tufted
- Deep Buttoning
- Hand Tacked Studs
- Shown in Lush Teal, alternative fabrics available. Full swatch books available in store.

Our Sales Assistants are fully trained on this range so feel free to ask them any questions in-store or online.