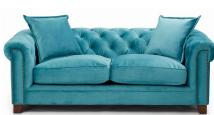

## **Kennedy** — Living Range

The Kennedy range re-imagines the classic chesterfield, giving the look a new contemporary twist. Exquisitely hand tufted, the Kennedy range features luxurious deep buttoning and individually hand tacked studs which add vintage glamour.

- Hand Tufted
- Deep Buttoning
- Hand Tacked Studs
- Shown in Lush Teal, alternative fabrics available. Full swatch books available in store.

Our Sales Assistants are fully trained on this range so feel free to ask them any questions in-store or online.

Kennedy 4 Seater Sofa
H75x W257 x D111cm

Kennedy 3 Seater Sofa H75x W213 x D111cm

Kennedy 2 Seater Sofa H75x W191 x D111cm

Kennedy Cuddle Chair H75x W125 x D111cm

www.caseys.ie www.caseys.ie