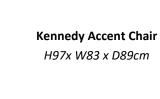

Kennedy 4 Seater Sofa
H75x W257 x D111cm

Kennedy 3 Seater Sofa H75x W213 x D111cm

Kennedy 2 Seater Sofa H75x W191 x D111cm

Kennedy Cuddle Chair H75x W125 x D111cm

www.caseys.ie www.caseys.ie