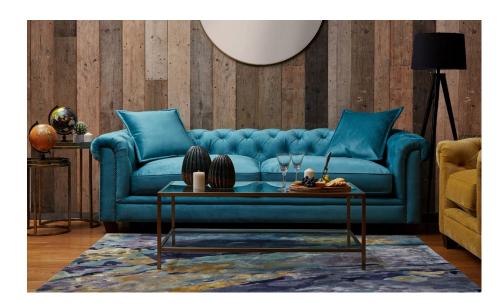

## **Kennedy** — Living Range

The Kennedy range re-imagines the classic chesterfield, giving the look a new contemporary twist. Exquisitely hand tufted, the Kennedy range features luxurious deep buttoning and individually hand tacked studs which add vintage glamour.

- Hand Tufted
- Deep Buttoning
- Hand Tacked Studs
- Shown in Lush Teal, alternative fabrics available. Full swatch books available in store.

Our Sales Assistants are fully trained on this range so feel free to ask them any questions in-store or online.