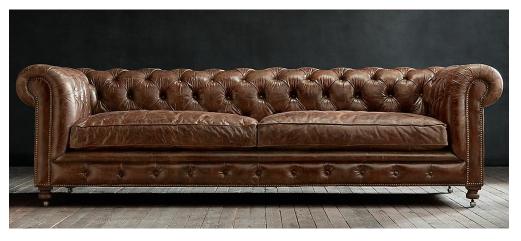

## Kensington

Living Range

The Kensington collection is a modern take on the classic leather Chesterfield sofa. Adopting the Chesterfield's distinctive, deep buttoned detailing and quilted leather upholstery, each Kensington piece employs the most traditional construction methods including eight-way hand tied springs and over 700 hand-applied studs. Its level of authenticity is further enhanced with use of gently distressed, vintage leather, adding an antiquated aesthetic to the collection, while proportions and shapes are refined and renewed for a modern sensibility.

Our Sales Assistants are fully trained on this range so feel free to ask them any questions instore or online.

|          | Height | Width | Depth |
|----------|--------|-------|-------|
| 3 Seater | 96cm   | 238cm | 77cm  |
| 2 Seater | 96cm   | 180cm | 77cm  |
| Armchair | 96cm   | 123cm | 77cm  |

|          | Height | Width | Depth |
|----------|--------|-------|-------|
| 3 Seater | 96cm   | 238cm | 77cm  |
| 2 Seater | 96cm   | 180cm | 77cm  |
| Armchair | 96cm   | 123cm | 77cm  |

2 Seater

Armchair