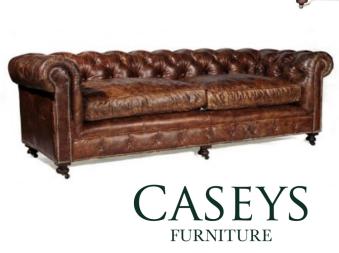

## Kensington

Living Range

The Kensington collection is a modern take on the classic leather Chesterfield sofa. Adopting the Chesterfield's distinctive, deep buttoned detailing and quilted leather upholstery, each Kensington piece employs the most traditional construction methods including eight-way hand tied springs and over 700 hand-applied studs. Its level of authenticity is further enhanced with use of gently distressed, vintage leather, adding an antiquated aesthetic to the collection, while proportions and shapes are refined and renewed for a modern sensibility.

## Cork 65 Oliver Plunkett St. Cork,

021-4270393

Limerick Raheen Roundabout, Limerick, 061-307070

STERNATIONES

CONVEXT MAD

3 Seater

www.caseys.ie

Limerick Raheen Roundabout, Limerick,