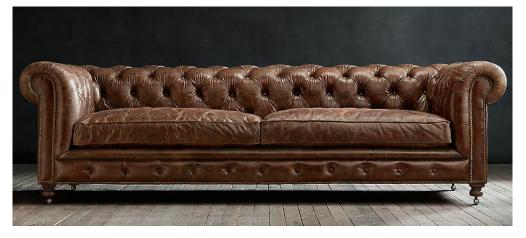

## Kensington

Living Range

The Kensington collection is a modern take on the classic leather Chesterfield sofa. Adopting the Chesterfield's distinctive, deep buttoned detailing and quilted leather upholstery, each Kensington piece employs the most traditional construction methods including eight-way hand tied springs and over 700 hand-applied studs. Its level of authenticity is further enhanced with use of gently distressed, vintage leather, adding an antiquated aesthetic to the collection, while proportions and shapes are refined and renewed for a modern sensibility.

Our Sales Assistants are fully trained on this range so feel free to ask them any questions instore or online.

|          | Height | Width | Depth |
|----------|--------|-------|-------|
| 3 Seater | 96cm   | 238cm | 77cm  |
| 2 Seater | 96cm   | 180cm | 77cm  |
| Armchair | 96cm   | 123cm | 77cm  |

|          | Height | Width | Depth |
|----------|--------|-------|-------|
| 3 Seater | 96cm   | 238cm | 77cm  |
| 2 Seater | 96cm   | 180cm | 77cm  |
| Armchair | 96cm   | 123cm | 77cm  |

2 Seater

Armchair