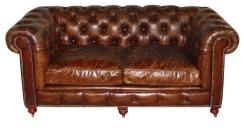

|          | Height | Width | Depth |
|----------|--------|-------|-------|
| 3 Seater | 96cm   | 238cm | 77cm  |
| 2 Seater | 96cm   | 180cm | 77cm  |
| Armchair | 96cm   | 123cm | 77cm  |

2 Seater

Armchair

2 Seater

Armchair

www.caseys.ie