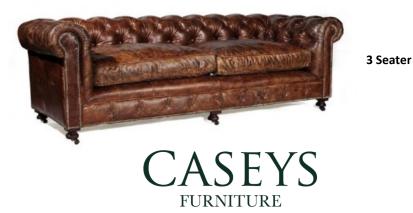

## Kensington

Living Range

The Kensington collection is a modern take on the classic leather Chesterfield sofa. Adopting the Chesterfield's distinctive, deep buttoned detailing and quilted leather upholstery, each Kensington piece employs the most traditional construction methods including eight-way hand tied springs and over 700 hand-applied studs. Its level of authenticity is further enhanced with use of gently distressed, vintage leather, adding an antiquated aesthetic to the collection, while proportions and shapes are refined and renewed for a modern sensibility.

Our Sales Assistants are fully trained on this range so feel free to ask them any questions instore or online.

|          | Height | Width | Depth |
|----------|--------|-------|-------|
| 3 Seater | 96cm   | 238cm | 77cm  |
| 2 Seater | 96cm   | 180cm | 77cm  |
| Armchair | 96cm   | 123cm | 77cm  |

|          | Height | Width | Depth |
|----------|--------|-------|-------|
| 3 Seater | 96cm   | 238cm | 77cm  |
| 2 Seater | 96cm   | 180cm | 77cm  |
| Armchair | 96cm   | 123cm | 77cm  |

2 Seater

Armchair