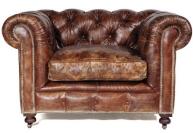

|          | Height | Width | Depth |
|----------|--------|-------|-------|
| 3 Seater | 96cm   | 238cm | 77cm  |
| 2 Seater | 96cm   | 180cm | 77cm  |
| Armchair | 96cm   | 123cm | 77cm  |

2 Seater

Armchair

2 Seater

Armchair

www.caseys.ie