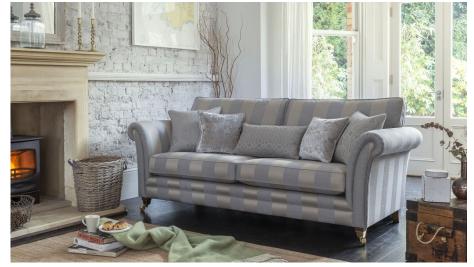

## Kingsbridge

Living Range

With compact scroll arms, deep cushioning and elegantly piped tailoring, the design is as classic as it is contemporary. Luxurious chenilles and velvet fabrics work perfectly with a choice of fashionable legs that add a personal touch of indulgence and style.

# Kingsbridge

Living Range

With compact scroll arms, deep cushioning and elegantly piped tailoring, the design is as classic as it is contemporary. Luxurious chenilles and velvet fabrics work perfectly with a choice of fashionable legs that add a personal touch of indulgence and style.

#### Please enquire for alternative options.

Our Sales Assistants are fully trained on this range so feel free to ask them any questions in -store or online.

**Grand sofa** H 980mm W 2290mm D 1050mm

**3 seater sofa** H 980mm W 2070mm D 1050mm