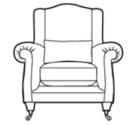

### Wing chair

H 970mm W 890mm D 970mm Accent chair H 910mm W 790mm

D 940mm

\* Note, chair arm height is 70mm lower than the sofa arm height.

www.caseys.ie

**Cork** 65 Oliver Plunkett St. Cork,

021-4270393

Limerick Raheen Roundabout, Limerick,