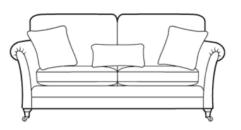

## Kingsbridge

Living Range

With compact scroll arms, deep cushioning and elegantly piped tailoring, the design is as classic as it is contemporary. Luxurious chenilles and velvet fabrics work perfectly with a choice of fashionable legs that add a personal touch of indulgence and style.

- Choice of leg and feet finishes.
- 10 year cold cure seat cushion guarantee.
- 10 year structural guarantee.

#### Please enquire for alternative options.

Our Sales Assistants are fully trained on this range so feel free to ask them any questions in -store or online.

**Grand sofa** H 980mm W 2290mm D 1050mm

**3 seater sofa** H 980mm W 2070mm D 1050mm

**2 seater sofa** H 980mm W 1860mm D 1050mm

www.caseys.ie