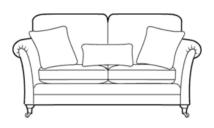

# Kingsbridge

Living Range

With compact scroll arms, deep cushioning and elegantly piped tailoring, the design is as classic as it is contemporary. Luxurious chenilles and velvet fabrics work perfectly with a choice of fashionable legs that add a personal touch of indulgence and style.

- Choice of leg and feet finishes.
- 10 year cold cure seat cushion guarantee.
- 10 year structural guarantee.

**2 seater sofa** H 980mm W 1860mm D 1050mm

www.caseys.ie