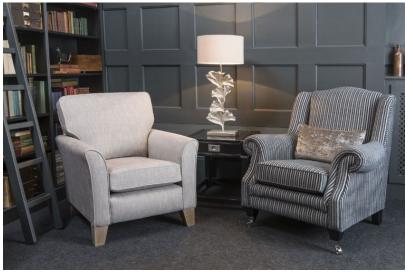

#### **Cork** 65 Oliver Plunkett St. Cork,

021-4270393

Limerick Raheen Roundabout, Limerick, 061-307070

**Chair\*** H 950mm W 990mm D 1000mm

### Wing chair

H 970mm W 890mm D 970mm Accent chair H 910mm W 790mm

D 940mm

\* Note, chair arm height is 70mm lower than the sofa arm height.

www.caseys.ie

**Cork** 65 Oliver Plunkett St. Cork,

021-4270393

Limerick Raheen Roundabout, Limerick,