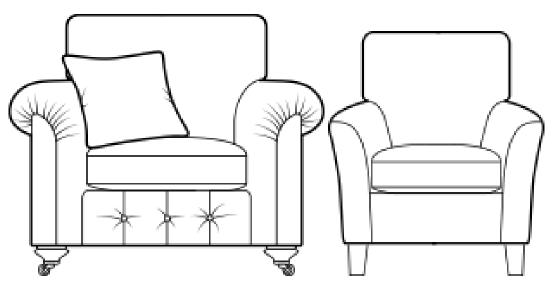

## **Kingsley Chair**

Chair arm height 50mm lower than the sofa arm height. H99 x W105 x D98cm Kingsley Accent Chair
H91 x W79 x D94cm

www.caseys.ie

Cork

65 Oliver Plunkett St. Cork,

021-4270393

Limerick

Raheen Roundabout, Limerick,