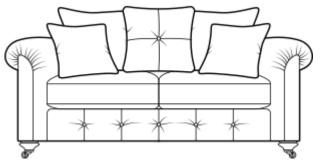

Kingsley Storage Stool
H41 x W64 x D58cm

Kingsley Footstool
H38 x W64 x D58cm

www.caseys.ie

**Kingsley Pillow Back 3 Seater Sofa** 

Also available in Standard Back H99 x W207 x D105cm

**Kingsley Pillow Back 2 Seater Sofa** 

Also available in Standard Back H99 x W186 x D105cm

Kingsley Snuggler

H99 x W142 x D105cm

www.caseys.ie