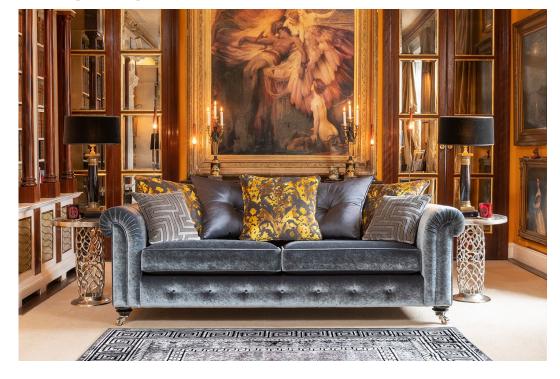

## Kingsley — Living Range

The Kingsley range exudes elegance, merging classical designs with modern finishes. Hand pleated arms and deeply buttoned seats provide comfort and style, with a range of textures and colours to suit all homes.

Our Sales Assistants are fully trained on this range so feel free to ask them any questions in-store or online.

**Kingsley Pillow Back Grand Sofa** 

Also available in Standard Back H99 x W230 x D105cm

Kingsley Legged Ottoman H40 x W100 x D57cm