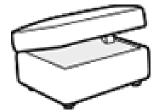

Kingsley Storage Stool
H41 x W64 x D58cm

Kingsley Footstool
H38 x W64 x D58cm

www.caseys.ie

**Kingsley Pillow Back 3 Seater Sofa** 

Also available in Standard Back H99 x W207 x D105cm

**Kingsley Pillow Back 2 Seater Sofa** 