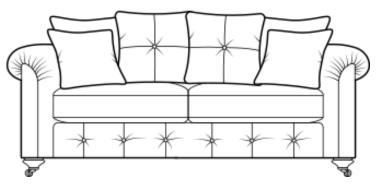

Our Sales Assistants are fully trained on this range so feel free to ask them any questions in-store or online.

**Kingsley Pillow Back Grand Sofa** 

Also available in Standard Back H99 x W230 x D105cm

Kingsley Legged Ottoman H40 x W100 x D57cm