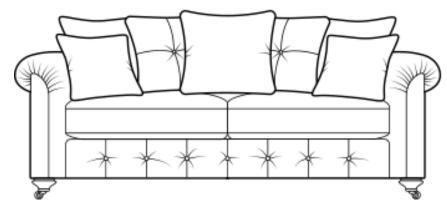

Our Sales Assistants are fully trained on this range so feel free to ask them any questions in-store or online.

**Kingsley Pillow Back Grand Sofa** 

Also available in Standard Back H99 x W230 x D105cm

Kingsley Legged Ottoman H40 x W100 x D57cm