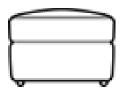

Kingsley Storage Stool
H41 x W64 x D58cm

Kingsley Footstool
H38 x W64 x D58cm

www.caseys.ie

**Kingsley Pillow Back 3 Seater Sofa** 

Also available in Standard Back H99 x W207 x D105cm

**Kingsley Pillow Back 2 Seater Sofa** 