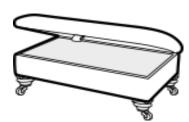

Kingsley Storage Stool
H41 x W64 x D58cm

Kingsley Footstool
H38 x W64 x D58cm

www.caseys.ie

**Kingsley Pillow Back 3 Seater Sofa** 

Also available in Standard Back H99 x W207 x D105cm

**Kingsley Pillow Back 2 Seater Sofa** 