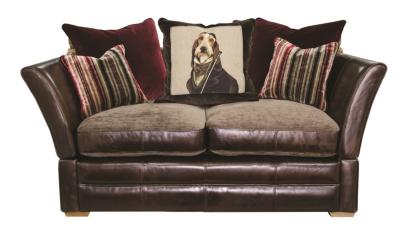

s.ie

Cork

Limerick 65 Oliver Plunkett St. Cork, Raheen Roundabout, Limerick, 021-4270393 061-307070

# CASEYS **FURNITURE**

## Lancaster

Living Range



### **Lancaster** — Living Range

Pairing classical design proportions and rich contemporary colours with casual elegance to spare, the Lancaster collection is the ideal range to transform your home into a haven.

- · Glued and stapled solid hardwood frame.
- · Zig-zag spring seat suspension
- · High-resilient elasticated tension-webbed back.
- · Feather- and fibre-wrapped foam seat filling.
- · Feather- and fibre-filled seat and back scatters.

Our Sales Assistants are fully trained on this range so feel free to ask them any questions in-store or online.





Grand Sofa (split) H104 x W246 x D101cm



Large Sofa
H104 x W208 x D101cm



Small Sofa H104 x W170 x D101cm

www.caseys.ie www.caseys.ie