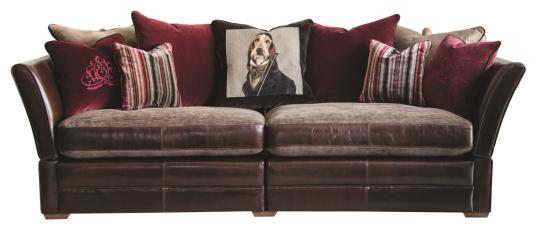

Our Sales Assistants are fully trained on this range so feel free to ask them any questions in-store or online.

Grand Sofa (split) H104 x W246 x D101cm

Large Sofa
H104 x W208 x D101cm

Small Sofa H104 x W170 x D101cm