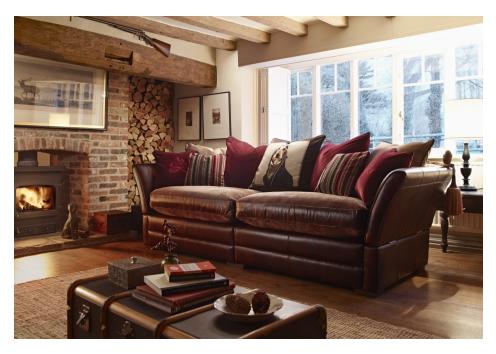

### **Lancaster** — Living Range

Pairing classical design proportions and rich contemporary colours with casual elegance to spare, the Lancaster collection is the ideal range to transform your home into a haven.

- · Glued and stapled solid hardwood frame.
- · Zig-zag spring seat suspension
- · High-resilient elasticated tension-webbed back.
- · Feather- and fibre-wrapped foam seat filling.
- · Feather- and fibre-filled seat and back scatters.

Our Sales Assistants are fully trained on this range so feel free to ask them any questions in-store or online.

Grand Sofa (split) H104 x W246 x D101cm

Large Sofa
H104 x W208 x D101cm

Small Sofa H104 x W170 x D101cm