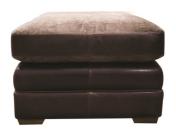

#### **Large Footstool** H46 x W132 x D71cm

**Small Footstool** H46 x W84 x D66cm