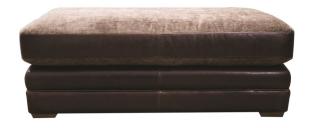

#### **Large Footstool** H46 x W132 x D71cm

**Small Footstool** H46 x W84 x D66cm