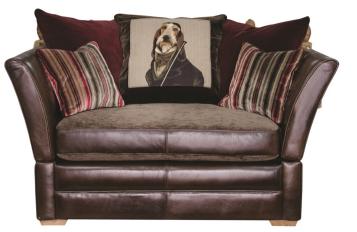

Snuggler H104 x W143 x D101cm



H95 x W82 x D86cm

#### **Large Footstool** H46 x W132 x D71cm



**Small Footstool** H46 x W84 x D66cm



## **CASEYS FURNITURE**

www.caseys.ie

Cork

Limerick 65 Oliver Plunkett St. Cork, Raheen Roundabout, Limerick, 021-4270393 061-307070

# CASEYS **FURNITURE**

## Lancaster

Living Range



### **Lancaster** — Living Range

Pairing classical design proportions and rich contemporary colours with casual elegance to spare, the Lancaster collection is the ideal range to transform your home into a haven.

- · Glued and stapled solid hardwood frame.
- · Zig-zag spring seat suspension
- · High-resilient elasticated tension-webbed back.
- · Feather- and fibre-wrapped foam seat filling.
- · Feather- and fibre-filled seat and back scatters.

Our Sales Assista