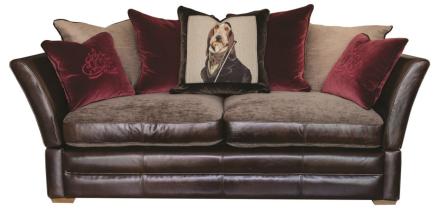

Our Sales Assistants are fully trained on this range so feel free to ask them any questions in-store or online.

Grand Sofa (split) H104 x W246 x D101cm

Large Sofa
H104 x W208 x D101cm

Small Sofa H104 x W170 x D101cm