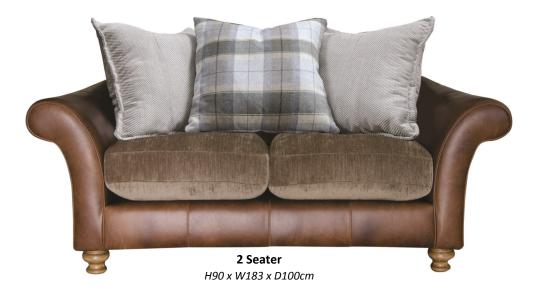

## **Lawrence** — Living Range

A pristine marriage of luxurious leather and superb soft fabric, the Lawrence living range is an elegant and opulent collection sure to add an air of classical character to your décor.

The support of zig-zag spring seats and elasticated tension-webbed backs meets the comfort of foam- and fibre-wrapped cushions for a truly soothing seating experience, while the choice of pillow or standard back allows you to select the style to suit you