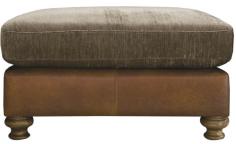

Our Sales Assistants are fully trained on this range so feel free to ask them any questions in-store or online.

H90 x W246 x D100cm

**Footstool** H50 x W85 x D64cm

www.caseys.ie www.caseys.ie