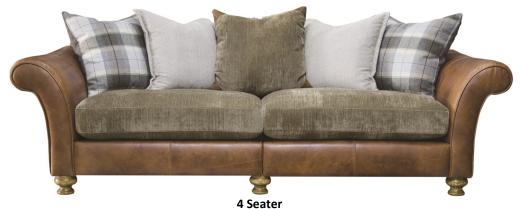

## Lawrence

Living Range

## **Lawrence** — Living Range

A pristine marriage of luxurious leather and superb soft fabric, the Lawrence living range is an elegant and opulent collection sure to add an air of classical character to your décor.

The support of zig-zag spring seats and elasticated tension-webbed backs meets the comfort of foam- and fibre-wrapped cushions for a truly soothing seating experience, while the choice of pillow or standard back allows you to select the style to suit you

Our Sales Assistants are fully trained on this range so feel free to ask them any questions in-store or online.

H90 x W246 x D100cm

**Footstool** H50 x W85 x D64cm

www.caseys.ie www.caseys.ie